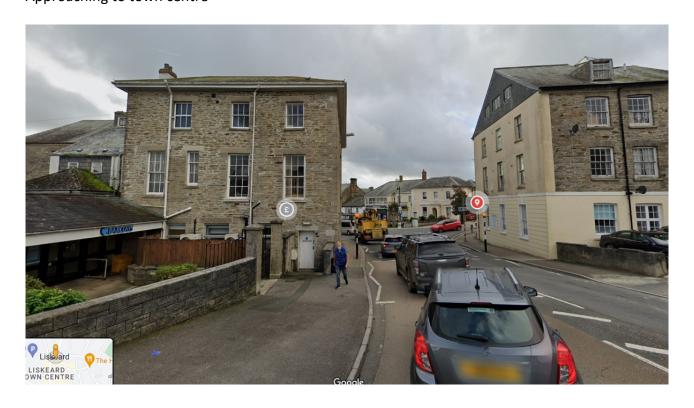

#### LISKEARD TOWN COUNCIL

## Invitation to Tender – Christmas Lights

Appendix B Town Streets

#### **Start of Greenbank Road** Approaching to town centre



#### The Parade



**The Parade**Location for the Christmas tree and gathering point for lights switch on



## The Parade / Barras Street



### **Barras Steet**



Roundabout – from Dean Street, meeting Barras Street, Baytree Hill and Windsor Place



**Dean Street**Approaching to town centre



### **Dean Street**

Leaving the town centre



### **Baytree Hill**



## **Baytree Hill**



# Baytree Hill



## Fore Street from Baytree Hill



Windsor Place Leaving the town centre



### **Pike Street**



#### **Pike Street**



### **Market Street**