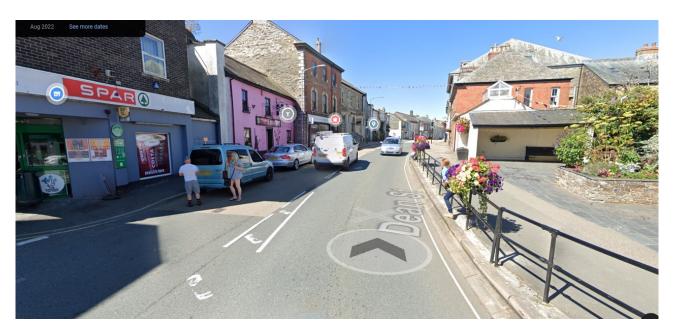

#### LISKEARD TOWN COUNCIL

## Invitation to Tender – Christmas Lights

Appendix B Town Streets

#### **Start of Greenbank Road** Approaching to town centre



#### The Parade



**The Parade**Location for the Christmas tree and gathering point for lights switch on



## The Parade / Barras Street



### **Barras Steet**



Roundabout – from Dean Street, meeting Barras Street, Baytree Hill and Windsor Place



**Dean Street**Approaching to town centre



### **Dean Street**

Leaving the town centre



### **Baytree Hill**



## **Baytree Hill**



# Baytree Hill



## Fore Street from Baytree Hill



Windsor Place Leaving the town centre



### **Pike Street**



#### **Pike Street**



### **Market Street**