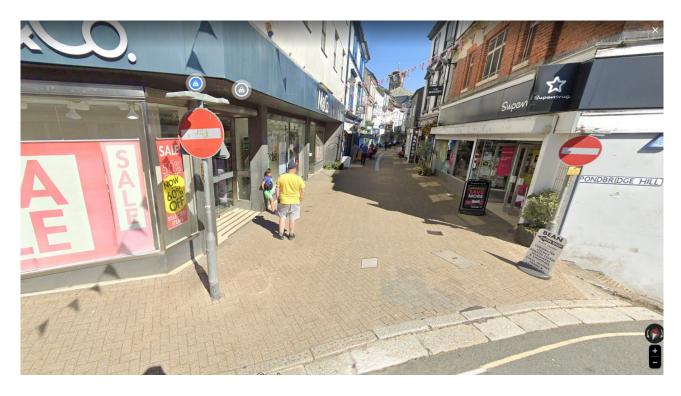

#### LISKEARD TOWN COUNCIL

## Invitation to Tender – Christmas Lights

Appendix B Town Streets

#### **Start of Greenbank Road** Approaching to town centre



#### The Parade



**The Parade**Location for the Christmas tree and gathering point for lights switch on



## The Parade / Barras Street



### **Barras Steet**



Roundabout – from Dean Street, meeting Barras Street, Baytree Hill and Windsor Place



**Dean Street**Approaching to town centre



### **Dean Street**

Leaving the town centre



### **Baytree Hill**



## **Baytree Hill**



# Baytree Hill



## Fore Street from Baytree Hill



Windsor Place Leaving the town centre



### **Pike Street**



#### **Pike Street**



### **Market Street**