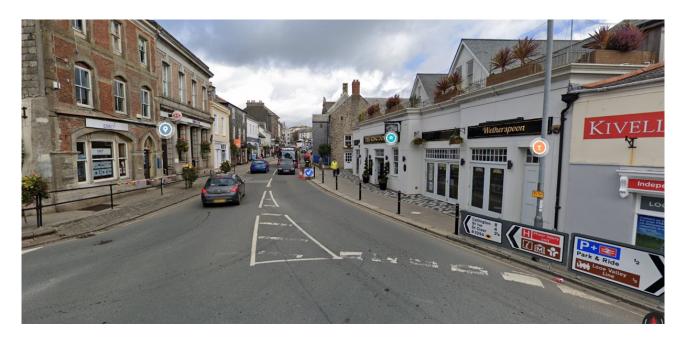

#### The Parade

**The Parade**Location for the Christmas tree and gathering point for lights switch on

## The Parade / Barras Street