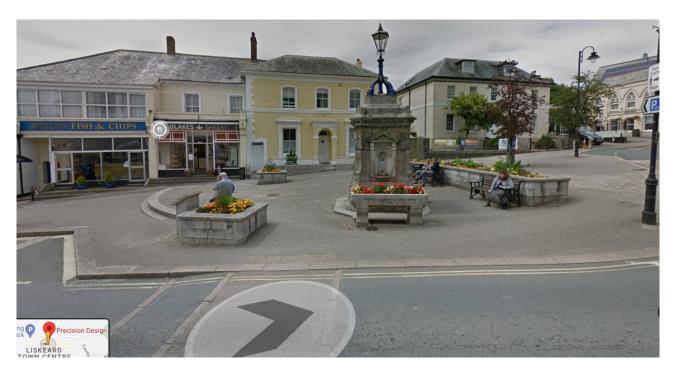

## The Parade / Barras Street

### **Barras Steet**

Roundabout – from Dean Street, meeting Barras Street, Baytree Hill and Windsor Place

**Dean Street**Approaching to town centre