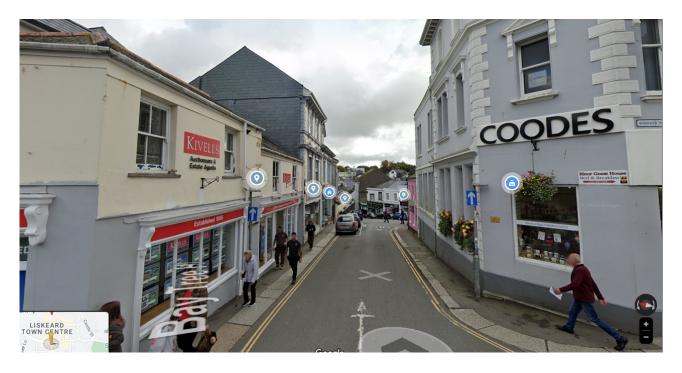

#### **Start of Greenbank Road** Approaching to town centre

#### The Parade

**The Parade**Location for the Christmas tree and gathering point for lights switch on