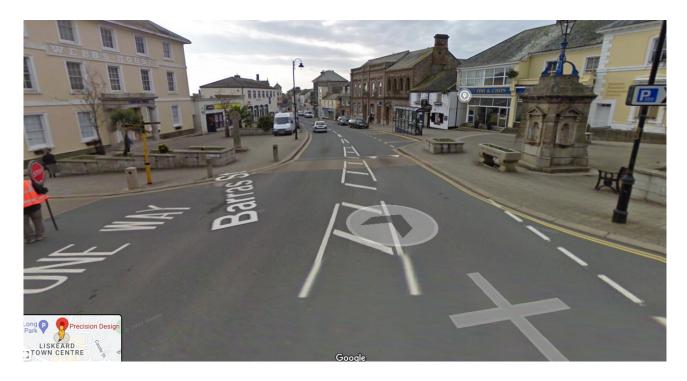

### **Barras Steet**

Roundabout – from Dean Street, meeting Barras Street, Baytree Hill and Windsor Place

**Dean Street**Approaching to town centre