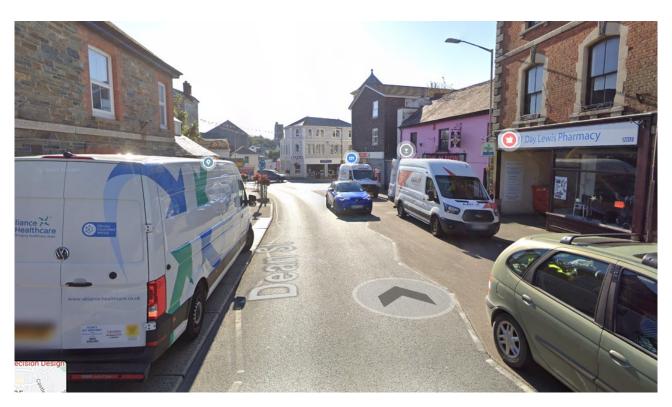

#### LISKEARD TOWN COUNCIL

## Invitation to Tender – Christmas Lights

Appendix B Town Streets

#### **Start of Greenbank Road** Approaching to town centre



#### The Parade



**The Parade**Location for the Christmas tree and gathering point for lights switch on



## The Parade / Barras Street



### **Barras Steet**



Roundabout – from Dean Street, meeting Barras Street, Baytree Hill and Windsor Place



**Dean Street**Approaching to town centre



### **Dean Street**

Leaving the town centre



### **Baytree Hill**



## **Baytree Hill**



# Baytree Hill



## Fore Street from Baytree Hill



Windsor Place Leaving the town centre



### **Pike Street**



#### **Pike Street**



### **Market Street**