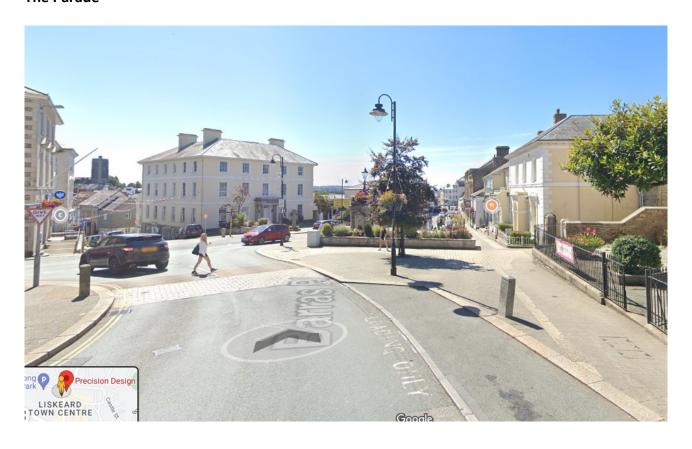

#### The Parade

**The Parade**Location for the Christmas tree and gathering point for lights switch on