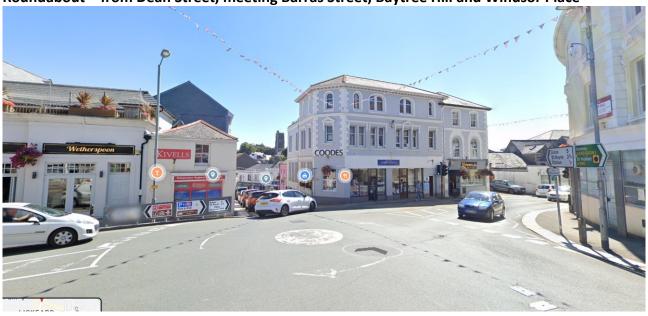

### **Barras Steet**

Roundabout – from Dean Street, meeting Barras Street, Baytree Hill and Windsor Place

**Dean Street**Approaching to town centre