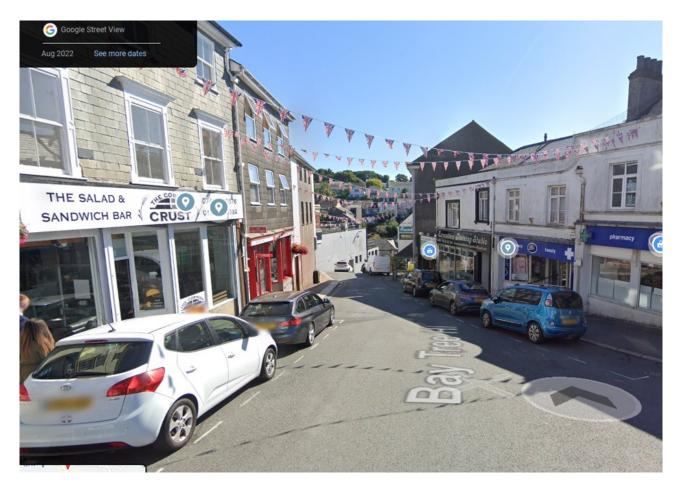

### **Barras Steet**

Roundabout – from Dean Street, meeting Barras Street, Baytree Hill and Windsor Place

**Dean Street**Approaching to town centre

### **Dean Street**

Leaving the town centre

### **Baytree Hill**