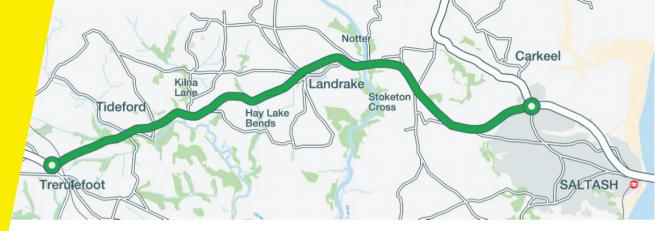

## A38 Trerulefoot to Carkeel Safety Package

## We want to hear from you!

The A38 between Trerulefoot and Carkeel has a history of safety concerns and we want to understand your views on the proposals we have set out.

To find out more information about the plans – just scan the QR code below or visit our project website.