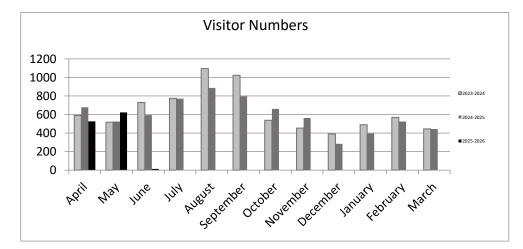

## Liskeard Information Centre Statistics 2025-26

|                             | No of    | Total ticket | Total ticket | Total Gift |              |            |                | Total Earned / |
|-----------------------------|----------|--------------|--------------|------------|--------------|------------|----------------|----------------|
| 2025-2026                   | visitors | sales        | commission   | Sales      | Total Profit | Admin Fees | Total Turnover | profit         |
| April                       | 526      | £30.00       | £0.00        | £389.51    | £165.85      | £6.00      | £425.51        | £171.85        |
| May                         | 623      | £0.00        | £0.00        | £501.04    | £200.02      | £1.40      | £502.44        | £201.42        |
| June                        | 13       | £0.00        | £0.00        | £0.00      | £0.00        | £0.00      | £0.00          | £0.00          |
| July                        | 0        | £0.00        | £0.00        | £0.00      | £0.00        | £0.00      | £0.00          | £0.00          |
| August                      | 0        | £0.00        | £0.00        | £0.00      | £0.00        | £0.00      | £0.00          | £0.00          |
| September                   | 0        | £0.00        | £0.00        | £0.00      | £0.00        | £0.00      | £0.00          | £0.00          |
| October                     | 0        | £0.00        | £0.00        | £0.00      | £0.00        | £0.00      | £0.00          | £0.00          |
| November                    | 0        | £0.00        | £0.00        | £0.00      | £0.00        | £0.00      | £0.00          | £0.00          |
| December                    | 0        | £0.00        | £0.00        | £0.00      | £0.00        | £0.00      | £0.00          | £0.00          |
| January                     | 0        | £0.00        | £0.00        | £0.00      | £0.00        | £0.00      | £0.00          | £0.00          |
| February                    | 0        | £0.00        | £0.00        | £0.00      | £0.00        | £0.00      | £0.00          | £0.00          |
| March                       | 0        | £0.00        | £0.00        | £0.00      | £0.00        | £0.00      | £0.00          | £0.00          |
| Total                       | 1162     | £30.00       | £0.00        | £890.55    | £365.87      | £7.40      | £927.95        | £373.27        |
| 2024-2025 for<br>comparison | 7121     | £9,518.00    | £153.12      | £6,959.09  | £2,421.44    | £61.60     | £16,538.69     | £2,636.16      |
| % of 2023-2024              | 16%      | 0%           | 0%           | 13%        | 15%          | 12%        | 6%             | 14%            |