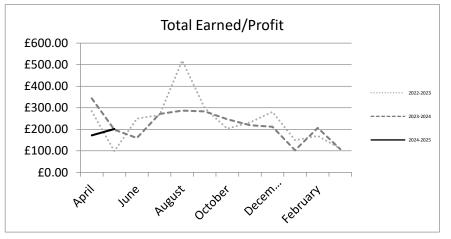

## Liskeard Information Centre Statistics 2025-26

|                             | No of    | Total ticket | Total ticket | Total Gift |              |            |                | Total Earned / |
|-----------------------------|----------|--------------|--------------|------------|--------------|------------|----------------|----------------|
| 2025-2026                   | visitors | sales        | commission   | Sales      | Total Profit | Admin Fees | Total Turnover | profit         |
| April                       | 526      | £30.00       | £0.00        | £389.51    | £165.85      | £6.00      | £425.51        | £171.85        |
| May                         | 623      | £0.00        | £0.00        | £501.04    | £200.02      | £1.40      | £502.44        | £201.42        |
| June                        | 13       | £0.00        | £0.00        | £0.00      | £0.00        | £0.00      | £0.00          | £0.00          |
| July                        | 0        | £0.00        | £0.00        | £0.00      | £0.00        | £0.00      | £0.00          | £0.00          |
| August                      | 0        | £0.00        | £0.00        | £0.00      | £0.00        | £0.00      | £0.00          | £0.00          |
| September                   | 0        | £0.00        | £0.00        | £0.00      | £0.00        | £0.00      | £0.00          | £0.00          |
| October                     | 0        | £0.00        | £0.00        | £0.00      | £0.00        | £0.00      | £0.00          | £0.00          |
| November                    | 0        | £0.00        | £0.00        | £0.00      | £0.00        | £0.00      | £0.00          | £0.00          |
| December                    | 0        | £0.00        | £0.00        | £0.00      | £0.00        | £0.00      | £0.00          | £0.00          |
| January                     | 0        | £0.00        | £0.00        | £0.00      | £0.00        | £0.00      | £0.00          | £0.00          |
| February                    | 0        | £0.00        | £0.00        | £0.00      | £0.00        | £0.00      | £0.00          | £0.00          |
| March                       | 0        | £0.00        | £0.00        | £0.00      | £0.00        | £0.00      | £0.00          | £0.00          |
| Total                       | 1162     | £30.00       | £0.00        | £890.55    | £365.87      | £7.40      | £927.95        | £373.27        |
| 2024-2025 for<br>comparison | 7121     | £9,518.00    | £153.12      | £6,959.09  | £2,421.44    | £61.60     | £16,538.69     | £2,636.16      |
| % of 2023-2024              | 16%      | 0%           | 0%           | 13%        | 15%          | 12%        | 6%             | 14%            |