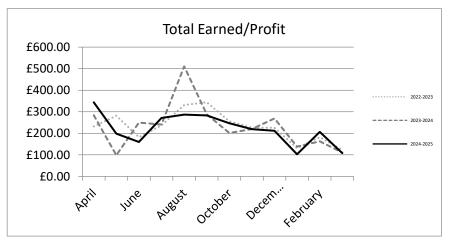

|                             | No of    | Total ticket | Total ticket | Total Gift |              |            |                | Total Earned / |
|-----------------------------|----------|--------------|--------------|------------|--------------|------------|----------------|----------------|
| 2024-2025                   | visitors | sales        | commission   | Sales      | Total Profit | Admin Fees | Total Turnover | profit         |
| April                       | 678      | £454.00      | £39.12       | £923.22    | £295.75      | £8.90      | £1,386.12      | £343.77        |
| May                         | 524      | £510.00      | £0.00        | £530.43    | £195.24      | £3.00      | £1,043.43      | £198.24        |
| June                        | 594      | £442.00      | £2.60        | £415.17    | £151.01      | £6.30      | £863.47        | £159.91        |
| July                        | 772      | £704.00      | £35.20       | £693.66    | £234.11      | £1.50      | £1,399.16      | £270.81        |
| August                      | 887      | £674.00      | £33.70       | £645.77    | £250.03      | £2.90      | £1,322.67      | £286.63        |
| September                   | 797      | £1,117.00    | £42.85       | £633.41    | £237.66      | £2.60      | £1,753.01      | £283.11        |
| October                     | 660      | £2,174.00    | -£0.35       | £695.95    | £240.62      | £6.10      | £2,876.05      | £246.37        |
| November                    | 562      | £325.00      | £0.00        | £680.90    | £205.15      | £13.80     | £1,019.70      | £218.95        |
| December                    | 284      | £300.00      | £0.00        | £632.47    | £209.86      | £1.60      | £934.07        | £211.46        |
| January                     | 395      | £2,140.00    | £0.00        | £324.14    | £100.93      | £1.70      | £2,465.84      | £102.63        |
| February                    | 525      | £633.00      | £0.00        | £486.48    | £196.45      | £9.80      | £1,129.28      | £206.25        |
| March                       | 443      | £45.00       | £0.00        | £297.49    | £104.64      | £3.40      | £345.89        | £108.04        |
| Total                       | 7121     | £9,518.00    | £153.12      | £6,959.09  | £2,421.44    | £61.60     | £16,538.69     | £2,636.16      |
| 2023-2024 for<br>comparison | 7615     | £6,087.00    | £112.52      | £7,443.25  | £2,543.18    | £118.10    | £13,648.35     | £2,773.80      |
| % of 2023-2024              | 94%      | 156%         | 136%         | 93%        | 95%          | 52%        | 121%           | 95%            |