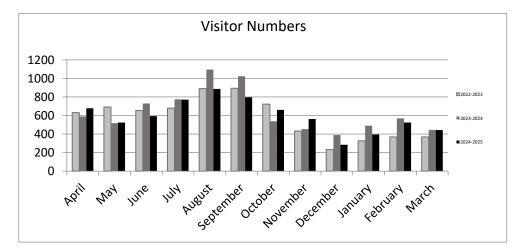

|                             | No of    | Total ticket | Total ticket | Total Gift |              |            |                | Total Earned / |
|-----------------------------|----------|--------------|--------------|------------|--------------|------------|----------------|----------------|
| 2024-2025                   | visitors | sales        | commission   | Sales      | Total Profit | Admin Fees | Total Turnover | profit         |
| April                       | 678      | £454.00      | £39.12       | £923.22    | £295.75      | £8.90      | £1,386.12      | £343.77        |
| May                         | 524      | £510.00      | £0.00        | £530.43    | £195.24      | £3.00      | £1,043.43      | £198.24        |
| June                        | 594      | £442.00      | £2.60        | £415.17    | £151.01      | £6.30      | £863.47        | £159.91        |
| July                        | 772      | £704.00      | £35.20       | £693.66    | £234.11      | £1.50      | £1,399.16      | £270.81        |
| August                      | 887      | £674.00      | £33.70       | £645.77    | £250.03      | £2.90      | £1,322.67      | £286.63        |
| September                   | 797      | £1,117.00    | £42.85       | £633.41    | £237.66      | £2.60      | £1,753.01      | £283.11        |
| October                     | 660      | £2,174.00    | -£0.35       | £695.95    | £240.62      | £6.10      | £2,876.05      | £246.37        |
| November                    | 562      | £325.00      | £0.00        | £680.90    | £205.15      | £13.80     | £1,019.70      | £218.95        |
| December                    | 284      | £300.00      | £0.00        | £632.47    | £209.86      | £1.60      | £934.07        | £211.46        |
| January                     | 395      | £2,140.00    | £0.00        | £324.14    | £100.93      | £1.70      | £2,465.84      | £102.63        |
| February                    | 525      | £633.00      | £0.00        | £486.48    | £196.45      | £9.80      | £1,129.28      | £206.25        |
| March                       | 443      | £45.00       | £0.00        | £297.49    | £104.64      | £3.40      | £345.89        | £108.04        |
| Total                       | 7121     | £9,518.00    | £153.12      | £6,959.09  | £2,421.44    | £61.60     | £16,538.69     | £2,636.16      |
| 2023-2024 for<br>comparison | 7615     | £6,087.00    | £112.52      | £7,443.25  | £2,543.18    | £118.10    | £13,648.35     | £2,773.80      |
| % of 2023-2024              | 94%      | 156%         | 136%         | 93%        | 95%          | 52%        | 121%           | 95%            |