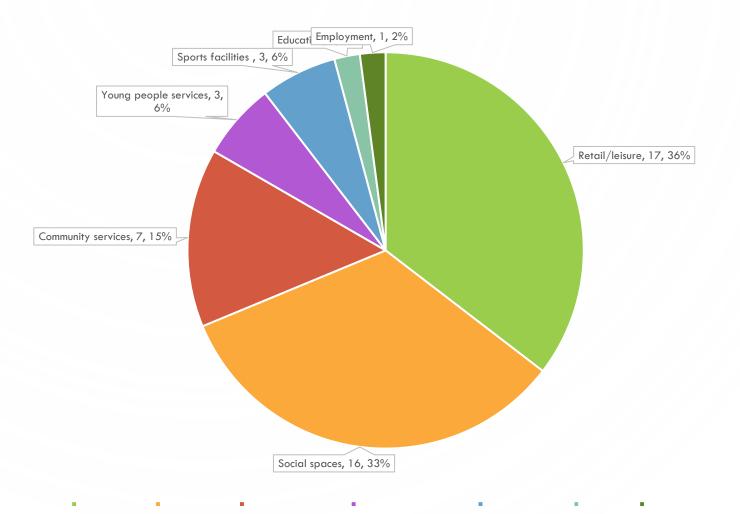

| Response                                     | Number of times mentioned |
|----------------------------------------------|---------------------------|
| Youth club                                   | 3                         |
| Lux park                                     | 2                         |
| Train station                                | 2                         |
| Closeness to central transport               | 2                         |
| Nothing                                      | 2                         |
| Community spirit                             | 1                         |
| Council projects                             | 1                         |
| Hillfort school                              | 1                         |
| It's in Cornwall                             | 1                         |
| It's not in Devon                            | 1                         |
| lt's small                                   | 1                         |
| Lantern project                              | 1                         |
| Library                                      | 1                         |
| Liskerrett centre                            | 1                         |
| Nadelik Lyskerrys                            | 1                         |
|                                              |                           |
| People that we can talk to that we can trust |                           |

| Response                                                     | Number of times mentioned |   |
|--------------------------------------------------------------|---------------------------|---|
| Cinema                                                       |                           | 4 |
| Mcdonalds                                                    |                           | 3 |
| Bowling alley                                                |                           | 2 |
| Gucci                                                        |                           | 2 |
| Kfc                                                          |                           | 2 |
|                                                              |                           |   |
| Local community initiatives (recycling/economy/skills based) |                           | 2 |
| More buses/public transport                                  |                           | 2 |
| Primark                                                      |                           | 2 |
| Sports direct                                                |                           | 2 |
| Takeaways/fast food                                          |                           | 2 |
| Youth mental health support                                  |                           | 2 |
| Decent police force                                          |                           | 1 |
| Arcades                                                      |                           | 1 |

| Better dentists              | 1 |
|------------------------------|---|
| Better/more G.P's            | 1 |
| Bingo                        | 1 |
| Camel riding                 | 1 |
| Car boot sales               | 1 |
| College                      | 1 |
| Girls netball                | 1 |
| Ice cream shop               | 1 |
| Job opportunities            | 1 |
| Louis vuitton                | 1 |
| More family owned businesses | 1 |
| More football facilities     | 1 |
| More places to eat and meet  | 1 |
| River island                 | 1 |
| Shopping centre              | 1 |
| Sports facilities            | 1 |
| Starbucks                    | 1 |
| Sushi bar                    | 1 |
| Theme park                   | 1 |
| Video game store             | 1 |
| Youth information service    | 1 |
|                              |   |