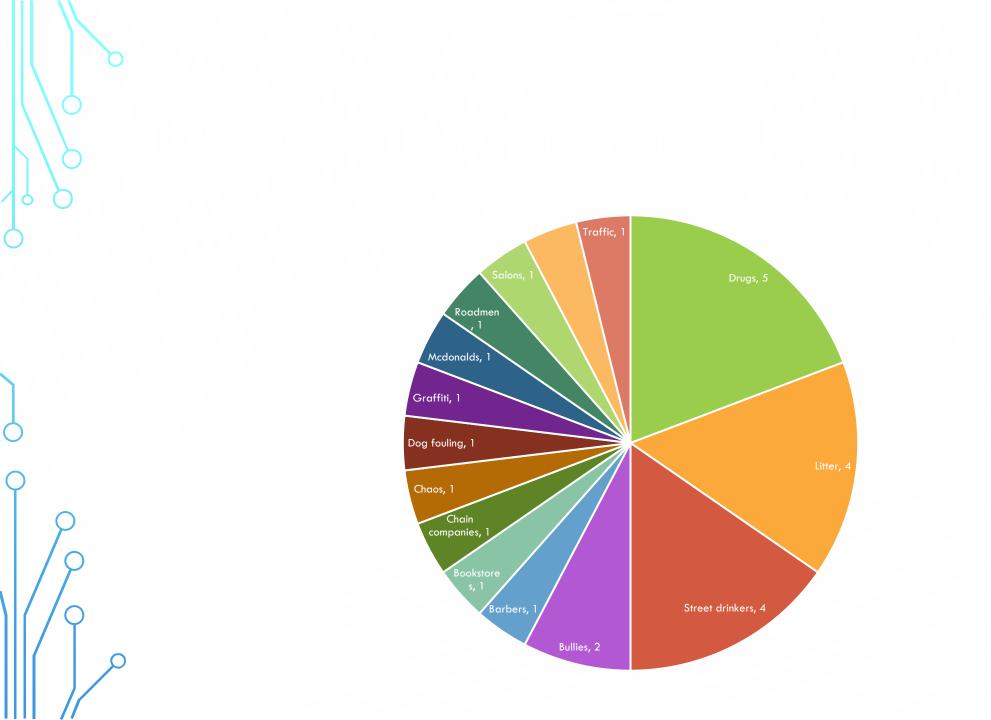

 $\subset$ 

| Response        | Number of times mentioned |
|-----------------|---------------------------|
| Drugs           | 5                         |
| Litter          | 4                         |
| Street drinkers | 4                         |
| Bullies         | 2                         |
| Barbers         | 1                         |
| Bookstores      | 1                         |
| Chain companies | 1                         |
| Chaos           | 1                         |
| Dog fouling     | 1                         |
| Graffiti        | 1                         |
| Mcdonalds       | 1                         |
| Roadmen         | 1                         |
| Salons          | 1                         |
| Shouting people | 1                         |
| Traffic         | 1                         |