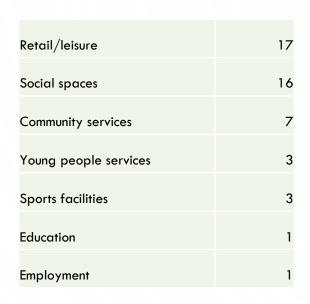

---|---|
| Better/more G.P's            | 1 |
| Bingo                        | 1 |
| Camel riding                 | 1 |
| Car boot sales               | 1 |
| College                      | 1 |
| Girls netball                | 1 |
| Ice cream shop               | 1 |
| Job opportunities            | 1 |
| Louis vuitton                | 1 |
| More family owned businesses | 1 |
| More football facilities     | 1 |
| More places to eat and meet  | 1 |
| River island                 | 1 |
| Shopping centre              | 1 |
| Sports facilities            | 1 |
| Starbucks                    | 1 |
| Sushi bar                    | 1 |
| Theme park                   | 1 |
| Video game store             | 1 |
| Youth information service    | 1 |
|                              |   |

 $\subset$ 





| Response        | Number of times mentioned |
|-----------------|---------------------------|
| Drugs           | 5                         |
| Litter          | 4                         |
| Street drinkers | 4                         |
| Bullies         | 2                         |
| Barbers         | 1                         |
| Bookstores      | 1                         |
| Chain companies | 1                         |
| Chaos           | 1                         |
| Dog fouling     | 1                         |
| Graffiti        | 1                         |
| Mcdonalds       | 1                         |
| Roadmen         | 1                         |
| Salons          | 1                         |
| Shouting people | 1                         |
| Traffic         | 1