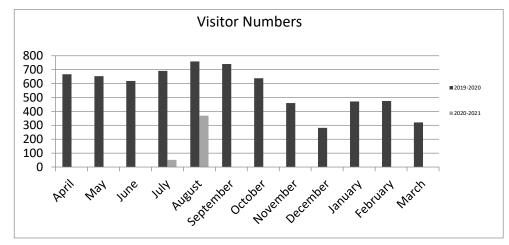

## **Liskeard Information Centre Statistics 2020-21**

|                              |          |              |              |            |              | Accom Booking |            |            |                |
|------------------------------|----------|--------------|--------------|------------|--------------|---------------|------------|------------|----------------|
|                              | No of    | Total ticket | Total ticket | Total Gift |              | Commission/   |            | Total      | Total Earned / |
| 2020-2021                    | visitors | sales        | commission   | Sales      | Total Profit | Membership    | Admin Fees | Turnover   | profit         |
| April                        | 0        | £0.00        | £0.00        | £0.00      | £0.00        | £0.00         | £0.00      | £0.00      | £0.00          |
| May                          | 0        | £0.00        | £0.00        | £0.00      | £0.00        | £0.00         | £0.00      | £0.00      | £0.00          |
| June                         | 0        | £0.00        | £0.00        | £0.00      | £0.00        | £0.00         | £0.00      | £0.00      | £0.00          |
| July                         | 52       | £0.00        | £0.00        | £54.24     | £19.66       | £0.00         | £0.00      | £54.24     | £19.66         |
| August                       | 369      | £0.00        | £0.00        | £170.27    | £72.57       | £0.00         | £0.00      | £170.27    | £72.57         |
| September                    | 0        | £0.00        | £0.00        | £0.00      | £0.00        | £0.00         | £0.00      | £0.00      | £0.00          |
| October                      | 0        | £0.00        | £0.00        | £0.00      | £0.00        | £0.00         | £0.00      | £0.00      | £0.00          |
| November                     | 0        | £0.00        | £0.00        | £0.00      | £0.00        | £0.00         | £0.00      | £0.00      | £0.00          |
| December                     | 0        | £0.00        | £0.00        | £0.00      | £0.00        | £0.00         | £0.00      | £0.00      | £0.00          |
| January                      | 0        | £0.00        | £0.00        | £0.00      | £0.00        | £0.00         | £0.00      | £0.00      | £0.00          |
| February                     | 0        | £0.00        | £0.00        | £0.00      | £0.00        | £0.00         | £0.00      | £0.00      | £0.00          |
| March                        | 0        | £0.00        | £0.00        | £0.00      | £0.00        | £0.00         | £0.00      | £0.00      | £0.00          |
| Total                        | 421      | £0.00        | £0.00        | £224.51    | £92.24       | £0.00         | £0.00      | £224.51    | £92.24         |
| Previous year for comparison | 6778     | £6,233.77    | £260.74      | £4,672.04  | £1,735.97    | £384.00       | £42.20     | £11,332.01 | £2,422.90      |

% of previous year 6% 0% 0% 5% 5% 0% 0% 2% 4%