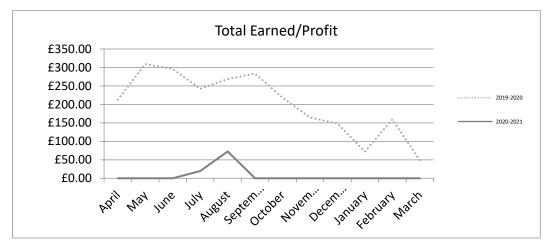

## **Liskeard Information Centre Statistics 2020-21**

|                              |          |              |              |            |              | Accom Booking |            |            |                |
|------------------------------|----------|--------------|--------------|------------|--------------|---------------|------------|------------|----------------|
|                              | No of    | Total ticket | Total ticket | Total Gift |              | Commission/   |            | Total      | Total Earned / |
| 2020-2021                    | visitors | sales        | commission   | Sales      | Total Profit | Membership    | Admin Fees | Turnover   | profit         |
| April                        | 0        | £0.00        | £0.00        | £0.00      | £0.00        | £0.00         | £0.00      | £0.00      | £0.00          |
| May                          | 0        | £0.00        | £0.00        | £0.00      | £0.00        | £0.00         | £0.00      | £0.00      | £0.00          |
| June                         | 0        | £0.00        | £0.00        | £0.00      | £0.00        | £0.00         | £0.00      | £0.00      | £0.00          |
| July                         | 52       | £0.00        | £0.00        | £54.24     | £19.66       | £0.00         | £0.00      | £54.24     | £19.66         |
| August                       | 369      | £0.00        | £0.00        | £170.27    | £72.57       | £0.00         | £0.00      | £170.27    | £72.57         |
| September                    | 0        | £0.00        | £0.00        | £0.00      | £0.00        | £0.00         | £0.00      | £0.00      | £0.00          |
| October                      | 0        | £0.00        | £0.00        | £0.00      | £0.00        | £0.00         | £0.00      | £0.00      | £0.00          |
| November                     | 0        | £0.00        | £0.00        | £0.00      | £0.00        | £0.00         | £0.00      | £0.00      | £0.00          |
| December                     | 0        | £0.00        | £0.00        | £0.00      | £0.00        | £0.00         | £0.00      | £0.00      | £0.00          |
| January                      | 0        | £0.00        | £0.00        | £0.00      | £0.00        | £0.00         | £0.00      | £0.00      | £0.00          |
| February                     | 0        | £0.00        | £0.00        | £0.00      | £0.00        | £0.00         | £0.00      | £0.00      | £0.00          |
| March                        | 0        | £0.00        | £0.00        | £0.00      | £0.00        | £0.00         | £0.00      | £0.00      | £0.00          |
| Total                        | 421      | £0.00        | £0.00        | £224.51    | £92.24       | £0.00         | £0.00      | £224.51    | £92.24         |
| Previous year for comparison | 6778     | £6,233.77    | £260.74      | £4,672.04  | £1,735.97    | £384.00       | £42.20     | £11,332.01 | £2,422.90      |

% of previous year 6% 0% 0% 5% 5% 0% 0% 2% 4%