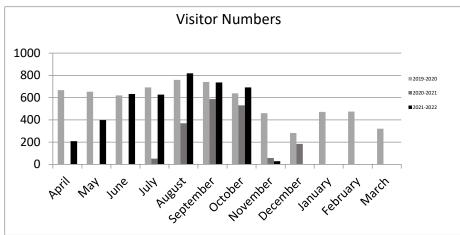

Liskeard Information Centre Statistics 2021-22

|                             |          |              |              |            |              | Accom Booking |            |            |                |
|-----------------------------|----------|--------------|--------------|------------|--------------|---------------|------------|------------|----------------|
|                             | No of    | Total ticket | Total ticket | Total Gift |              | Commission/   |            | Total      | Total Earned / |
| 20201-2022                  | visitors | sales        | commission   | Sales      | Total Profit | Membership    | Admin Fees | Turnover   | profit         |
| April                       | 208      | £0.00        | £0.00        | £163.67    | £73.80       | £0.00         | £15.50     | £179.17    | £89.30         |
| May                         | 398      |              |              |            | £155.37      | £0.00         | £9.00      |            | £164.37        |
| June                        | 633      | £0.00        | £0.00        | £565.21    | £257.90      | £0.00         | £5.00      | £570.21    | £262.90        |
| July                        | 627      | £0.00        | £0.00        | £596.27    | £270.97      | £0.00         | £3.60      | £599.87    | £274.57        |
| August                      | 818      | £282.00      | £22.56       | £896.85    | £372.05      | £0.00         | £3.10      | £1,181.95  | £397.71        |
| September                   | 736      | £0.00        | £0.00        | £703.47    | £294.26      | £0.00         | £1.00      | £704.47    | £295.26        |
| October                     | 691      | £211.00      | £0.00        | £572.00    | £236.62      | £0.00         | £6.60      | £789.60    | £243.22        |
| November                    | 28       | £0.00        | £0.00        | £0.00      | £0.00        | £0.00         | £0.00      | £0.00      | £0.00          |
| December                    | 0        | £0.00        | £0.00        | £0.00      | £0.00        | £0.00         | £0.00      | £0.00      | £0.00          |
| January                     | 0        | £0.00        | £0.00        | £0.00      | £0.00        | £0.00         | £0.00      | £0.00      | £0.00          |
| February                    | 0        | £0.00        | £0.00        | £0.00      | £0.00        | £0.00         | £0.00      | £0.00      | £0.00          |
| March                       | 0        | £0.00        | £0.00        | £0.00      | £0.00        | £0.00         | £0.00      | £0.00      | £0.00          |
| Total                       | 4139     | £493.00      | £22.56       | £3,841.28  | £1,660.96    | £0.00         | £43.80     | £4,378.08  | £1,727.32      |
| 2020-2021 for<br>comparison | 1778     | £0.00        | £0.00        | £2,291.68  | £802.84      | £0.00         | £5.50      | £2,297.18  | £808.34        |
| % of 2020-2021              | 233%     | #DIV/0!      | #DIV/0!      | 168%       | 207%         | #DIV/0!       | 796%       | 191%       | 214%           |
| 2019-2020 for<br>comparison | 6778     | £6,233.77    | £260.74      | £4,672.04  | £1,735.97    | £384.00       | £42.20     | £11,332.01 | £2,422.90      |
| % of 2019-2020              | 61%      | 8%           | 9%           | 82%        | 96%          | 0%            | 104%       | 39%        | 71%            |