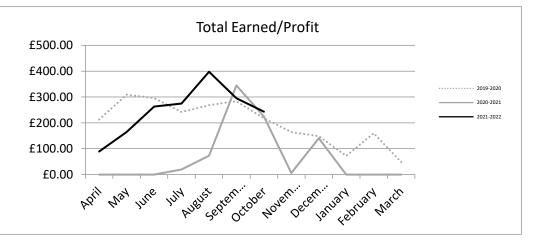

Liskeard Information Centre Statistics 2021-22

|                             |          |              |              |            |              | Accom Booking |            |            |                |
|-----------------------------|----------|--------------|--------------|------------|--------------|---------------|------------|------------|----------------|
|                             | No of    | Total ticket | Total ticket | Total Gift |              | Commission/   |            | Total      | Total Earned / |
| 20201-2022                  | visitors | sales        | commission   | Sales      | Total Profit | Membership    | Admin Fees | Turnover   | profit         |
| April                       | 208      | £0.00        | £0.00        | £163.67    | £73.80       | £0.00         | £15.50     | £179.17    | £89.30         |
| May                         | 398      |              |              |            | £155.37      | £0.00         | £9.00      |            | £164.37        |
| June                        | 633      | £0.00        | £0.00        | £565.21    | £257.90      | £0.00         | £5.00      | £570.21    | £262.90        |
| July                        | 627      | £0.00        | £0.00        | £596.27    | £270.97      | £0.00         | £3.60      | £599.87    | £274.57        |
| August                      | 818      | £282.00      | £22.56       | £896.85    | £372.05      | £0.00         | £3.10      | £1,181.95  | £397.71        |
| September                   | 736      | £0.00        | £0.00        | £703.47    | £294.26      | £0.00         | £1.00      | £704.47    | £295.26        |
| October                     | 691      | £211.00      | £0.00        | £572.00    | £236.62      | £0.00         | £6.60      | £789.60    | £243.22        |
| November                    | 28       | £0.00        | £0.00        | £0.00      | £0.00        | £0.00         | £0.00      | £0.00      | £0.00          |
| December                    | 0        | £0.00        | £0.00        | £0.00      | £0.00        | £0.00         | £0.00      | £0.00      | £0.00          |
| January                     | 0        | £0.00        | £0.00        | £0.00      | £0.00        | £0.00         | £0.00      | £0.00      | £0.00          |
| February                    | 0        | £0.00        | £0.00        | £0.00      | £0.00        | £0.00         | £0.00      | £0.00      | £0.00          |
| March                       | 0        | £0.00        | £0.00        | £0.00      | £0.00        | £0.00         | £0.00      | £0.00      | £0.00          |
| Total                       | 4139     | £493.00      | £22.56       | £3,841.28  | £1,660.96    | £0.00         | £43.80     | £4,378.08  | £1,727.32      |
| 2020-2021 for<br>comparison | 1778     | £0.00        | £0.00        | £2,291.68  | £802.84      | £0.00         | £5.50      | £2,297.18  | £808.34        |
| % of 2020-2021              | 233%     | #DIV/0!      | #DIV/0!      | 168%       | 207%         | #DIV/0!       | 796%       | 191%       | 214%           |
| 2019-2020 for<br>comparison | 6778     | £6,233.77    | £260.74      | £4,672.04  | £1,735.97    | £384.00       | £42.20     | £11,332.01 | £2,422.90      |
| % of 2019-2020              | 61%      | 8%           | 9%           | 82%        | 96%          | 0%            | 104%       | 39%        | 71%            |