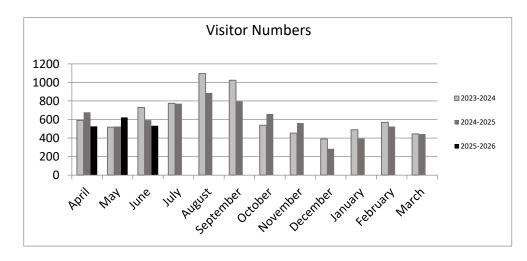

## **Liskeard Information Centre Statistics 2025-26**

|                             | No of    | Total ticket | Total ticket | Total Gift |              |            |                | Total Earned / |
|-----------------------------|----------|--------------|--------------|------------|--------------|------------|----------------|----------------|
| 2025-2026                   | visitors | sales        | commission   | Sales      | Total Profit | Admin Fees | Total Turnover | profit         |
| April                       | 526      | £30.00       | £0.00        | £389.51    | £165.85      | £6.00      | £425.51        | £171.85        |
| May                         | 623      | £0.00        | £0.00        | £501.04    | £200.02      | £1.40      | £502.44        | £201.42        |
| June                        | 533      | £368.00      | £36.80       | £481.47    | £211.95      | £5.00      | £854.47        | £253.75        |
| July                        | 0        | £0.00        | £0.00        | £0.00      | £0.00        | £0.00      | £0.00          | £0.00          |
| August                      | 0        | £0.00        | £0.00        | £0.00      | £0.00        | £0.00      | £0.00          | £0.00          |
| September                   | 0        | £0.00        | £0.00        | £0.00      | £0.00        | £0.00      | £0.00          | £0.00          |
| October                     | 0        | £0.00        | £0.00        | £0.00      | £0.00        | £0.00      | £0.00          | £0.00          |
| November                    | 0        | £0.00        | £0.00        | £0.00      | £0.00        | £0.00      | £0.00          | £0.00          |
| December                    | 0        | £0.00        | £0.00        | £0.00      | £0.00        | £0.00      | £0.00          | £0.00          |
| January                     | 0        | £0.00        | £0.00        | £0.00      | £0.00        | £0.00      | £0.00          | £0.00          |
| February                    | 0        | £0.00        | £0.00        | £0.00      | £0.00        | £0.00      | £0.00          | £0.00          |
| March                       | 0        | £0.00        | £0.00        | £0.00      | £0.00        | £0.00      | £0.00          | £0.00          |
| Total                       | 1682     | £398.00      | £36.80       | £1,372.02  | £577.81      | £12.40     | £1,782.42      | £627.01        |
| 2024-2025 for<br>comparison | 7121     | £9,518.00    | £153.12      | £6,959.09  | £2,421.44    | £61.60     | £16,538.69     | £2,636.16      |
| 0/ of 2024 2025             | 2.40/    | 40/          | 2.40/        | 30%        | 2.40/        | 20%        | 110/           | 3.40/          |

% of 2024-2025 24% 4% 24% 20% 24% 20% 11% 24%