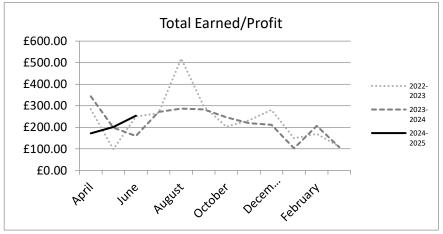

## **Liskeard Information Centre Statistics 2025-26**

|                             | No of    | Total ticket | Total ticket | Total Gift |              |            |                | Total Earned / |
|-----------------------------|----------|--------------|--------------|------------|--------------|------------|----------------|----------------|
| 2025-2026                   | visitors | sales        | commission   | Sales      | Total Profit | Admin Fees | Total Turnover | profit         |
| April                       | 526      | £30.00       | £0.00        | £389.51    | £165.85      | £6.00      | £425.51        | £171.85        |
| May                         | 623      | £0.00        | £0.00        | £501.04    | £200.02      | £1.40      | £502.44        | £201.42        |
| June                        | 533      | £368.00      | £36.80       | £481.47    | £211.95      | £5.00      | £854.47        | £253.75        |
| July                        | 0        | £0.00        | £0.00        | £0.00      | £0.00        | £0.00      | £0.00          | £0.00          |
| August                      | 0        | £0.00        | £0.00        | £0.00      | £0.00        | £0.00      | £0.00          | £0.00          |
| September                   | 0        | £0.00        | £0.00        | £0.00      | £0.00        | £0.00      | £0.00          | £0.00          |
| October                     | 0        | £0.00        | £0.00        | £0.00      | £0.00        | £0.00      | £0.00          | £0.00          |
| November                    | 0        | £0.00        | £0.00        | £0.00      | £0.00        | £0.00      | £0.00          | £0.00          |
| December                    | 0        | £0.00        | £0.00        | £0.00      | £0.00        | £0.00      | £0.00          | £0.00          |
| January                     | 0        | £0.00        | £0.00        | £0.00      | £0.00        | £0.00      | £0.00          | £0.00          |
| February                    | 0        | £0.00        | £0.00        | £0.00      | £0.00        | £0.00      | £0.00          | £0.00          |
| March                       | 0        | £0.00        | £0.00        | £0.00      | £0.00        | £0.00      | £0.00          | £0.00          |
| Total                       | 1682     | £398.00      | £36.80       | £1,372.02  | £577.81      | £12.40     | £1,782.42      | £627.01        |
| 2024-2025 for<br>comparison | 7121     | £9,518.00    | £153.12      | £6,959.09  | £2,421.44    | £61.60     | £16,538.69     | £2,636.16      |
| 0/ of 2024 2025             | 2.40/    | 40/          | 2.40/        | 30%        | 2.40/        | 20%        | 110/           | 3.40/          |

% of 2024-2025 24% 4% 24% 20% 24% 20% 11% 24%