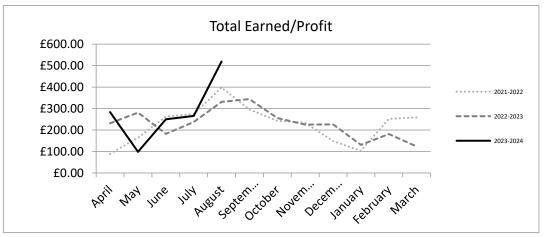

## **Liskeard Information Centre Statistics 2023-24**

| 2023-2024                | No of visitors | Total ticket sales | Total ticket commission | Total Gift<br>Sales | Total Profit | Admin Fees | Total<br>Turnover | Total Earned /<br>profit |
|--------------------------|----------------|--------------------|-------------------------|---------------------|--------------|------------|-------------------|--------------------------|
| April                    | 590            | £72.00             | £0.00                   | £714.68             | £271.77      | £11.90     | £798.58           | £283.67                  |
| May                      | 518            |                    |                         |                     |              |            |                   |                          |
| June                     | 729            | £480.00            | £1.80                   | £618.70             | £234.64      | £13.40     | £1,112.10         | £249.84                  |
| July                     | 775            | £201.00            | £10.05                  | £673.17             | £236.85      | £18.70     | £892.87           | £265.60                  |
| August                   | 1095           | £828.00            | £41.40                  | £1,133.69           | £475.36      | £2.40      | £1,964.09         | £519.16                  |
| September                | 145            | £0.00              |                         | £0.00               | £0.00        | £0.00      | £0.00             | £0.00                    |
| October                  | 0              | £0.00              |                         | £0.00               | £0.00        | £0.00      | £0.00             | £0.00                    |
| November                 | 0              | £0.00              |                         | £0.00               | £0.00        | £0.00      | £0.00             | £0.00                    |
| December                 | 0              | £0.00              |                         | £0.00               | £0.00        | £0.00      | £0.00             | £0.00                    |
| January                  | 0              | £0.00              |                         | £0.00               | £0.00        | £0.00      | £0.00             | £0.00                    |
| February                 | 0              | £0.00              |                         | £0.00               | £0.00        | £0.00      | £0.00             | £0.00                    |
| March                    | 0              | £0.00              |                         | £0.00               | £0.00        | £0.00      | £0.00             | £0.00                    |
| Total                    | 3852           | £1,605.00          | £53.25                  | £3,606.06           | £1,316.32    | £47.00     | £5,258.06         | £1,416.57                |
| 2022-2023 for comparison | 6893           | £4,837.90          | £126.84                 | £6,700.50           | £2,498.17    | £131.40    | £11,669.80        | £2,751.01                |
| % of 2022-2023           | 56%            | 33%                | 42%                     | 54%                 | 53%          | 36%        | 45%               | 51%                      |