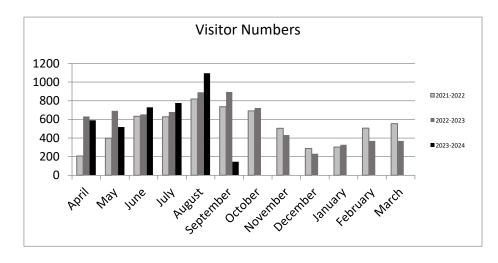

## **Liskeard Information Centre Statistics 2023-24**

| 2023-2024                | No of visitors | Total ticket sales | Total ticket commission | Total Gift<br>Sales | Total Profit | Admin Fees | Total<br>Turnover | Total Earned /<br>profit |
|--------------------------|----------------|--------------------|-------------------------|---------------------|--------------|------------|-------------------|--------------------------|
| April                    | 590            | £72.00             | £0.00                   | £714.68             | £271.77      | £11.90     | £798.58           | £283.67                  |
| May                      | 518            |                    |                         |                     |              |            |                   |                          |
| June                     | 729            | £480.00            | £1.80                   | £618.70             | £234.64      | £13.40     | £1,112.10         | £249.84                  |
| July                     | 775            | £201.00            | £10.05                  | £673.17             | £236.85      | £18.70     | £892.87           | £265.60                  |
| August                   | 1095           | £828.00            | £41.40                  | £1,133.69           | £475.36      | £2.40      | £1,964.09         | £519.16                  |
| September                | 145            | £0.00              |                         | £0.00               | £0.00        | £0.00      | £0.00             | £0.00                    |
| October                  | 0              | £0.00              |                         | £0.00               | £0.00        | £0.00      | £0.00             | £0.00                    |
| November                 | 0              | £0.00              |                         | £0.00               | £0.00        | £0.00      | £0.00             | £0.00                    |
| December                 | 0              | £0.00              |                         | £0.00               | £0.00        | £0.00      | £0.00             | £0.00                    |
| January                  | 0              | £0.00              |                         | £0.00               | £0.00        | £0.00      | £0.00             | £0.00                    |
| February                 | 0              | £0.00              |                         | £0.00               | £0.00        | £0.00      | £0.00             | £0.00                    |
| March                    | 0              | £0.00              |                         | £0.00               | £0.00        | £0.00      | £0.00             | £0.00                    |
| Total                    | 3852           | £1,605.00          | £53.25                  | £3,606.06           | £1,316.32    | £47.00     | £5,258.06         | £1,416.57                |
| 2022-2023 for comparison | 6893           | £4,837.90          | £126.84                 | £6,700.50           | £2,498.17    | £131.40    | £11,669.80        | £2,751.01                |
| % of 2022-2023           | 56%            | 33%                | 42%                     | 54%                 | 53%          | 36%        | 45%               | 51%                      |