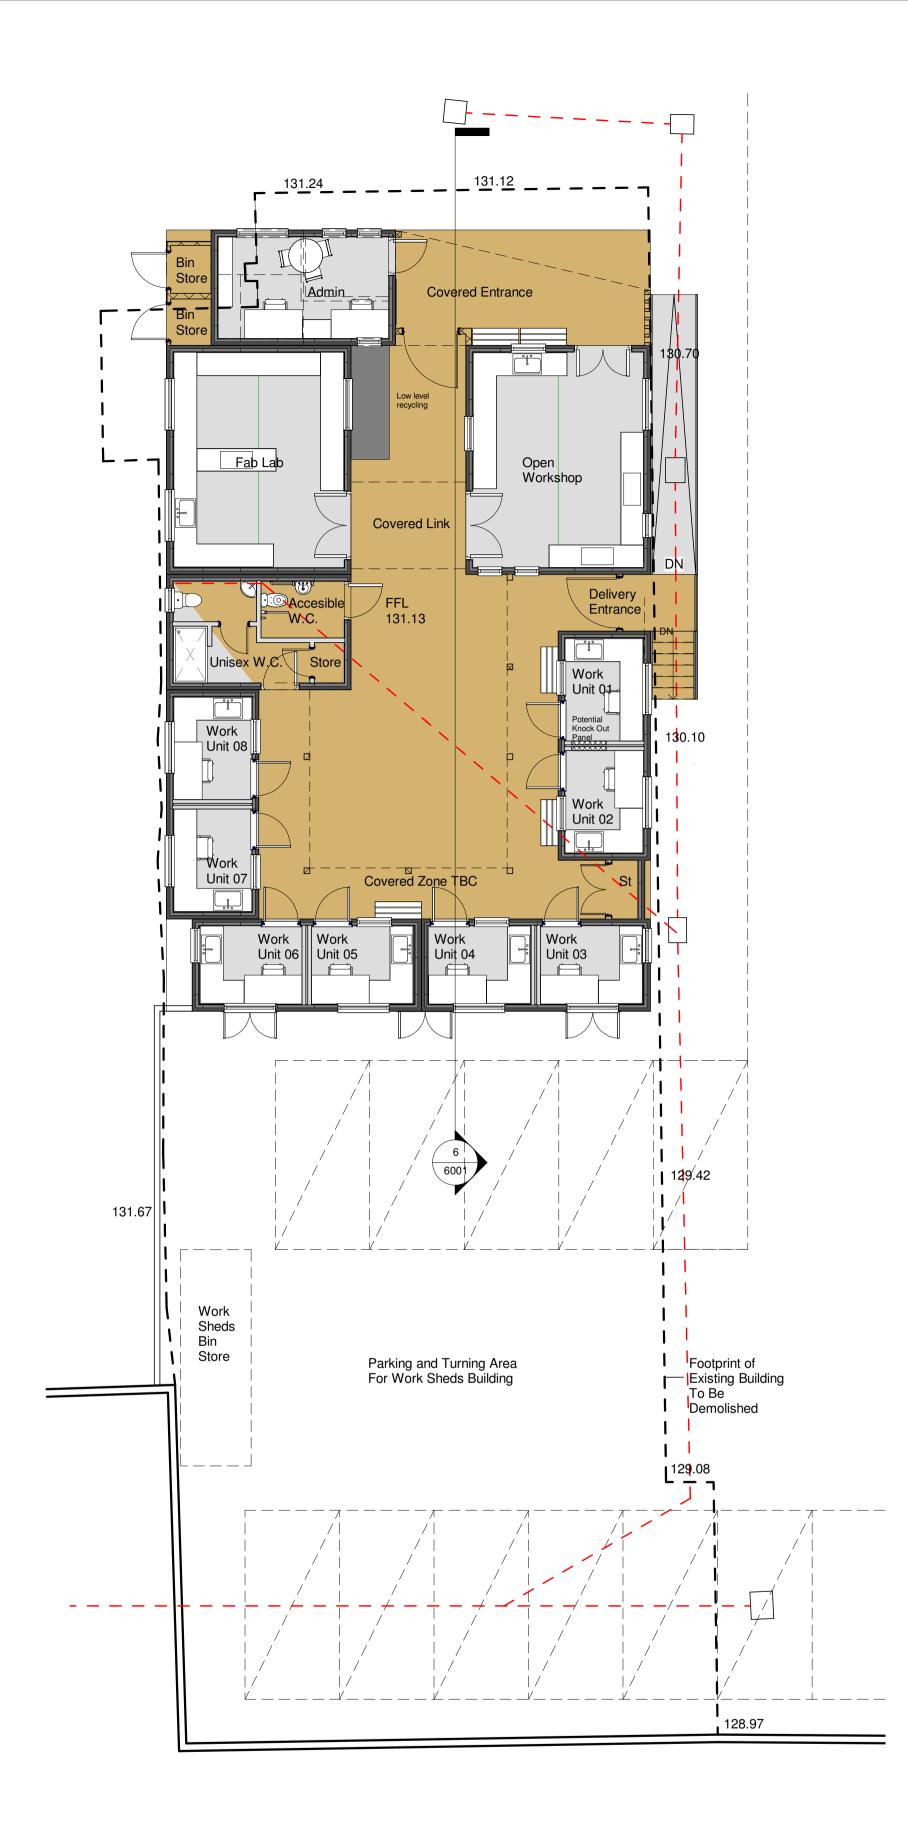

| Schedule of Accommodation |               |  |
|---------------------------|---------------|--|
| Admin                     | 4.52m x 2.69m |  |
| Fab Lab                   | 4.50m x 5.68m |  |
| Messy Workshop            | 4.50m x 5.68m |  |
| Accessible W.C.           | 4.52m x 2.69m |  |
| Work Unit 01              | 2.72m x 2.06m |  |
| Work Unit 02              | 2.72m x 2.06m |  |
| Work Unit 03              | 2.72m x 2.06m |  |
| Work Unit 04              | 2.72m x 2.06m |  |
| Work Unit 05              | 2.72m x 2.06m |  |
| Work Unit 06              | 2.72m x 2.06m |  |
| Work Unit 07              | 2.72m x 2.06m |  |
| Work Unit 08              | 2.72m x 2.06m |  |
| Total GIFA                |               |  |
|                           |               |  |

1 00 Ground