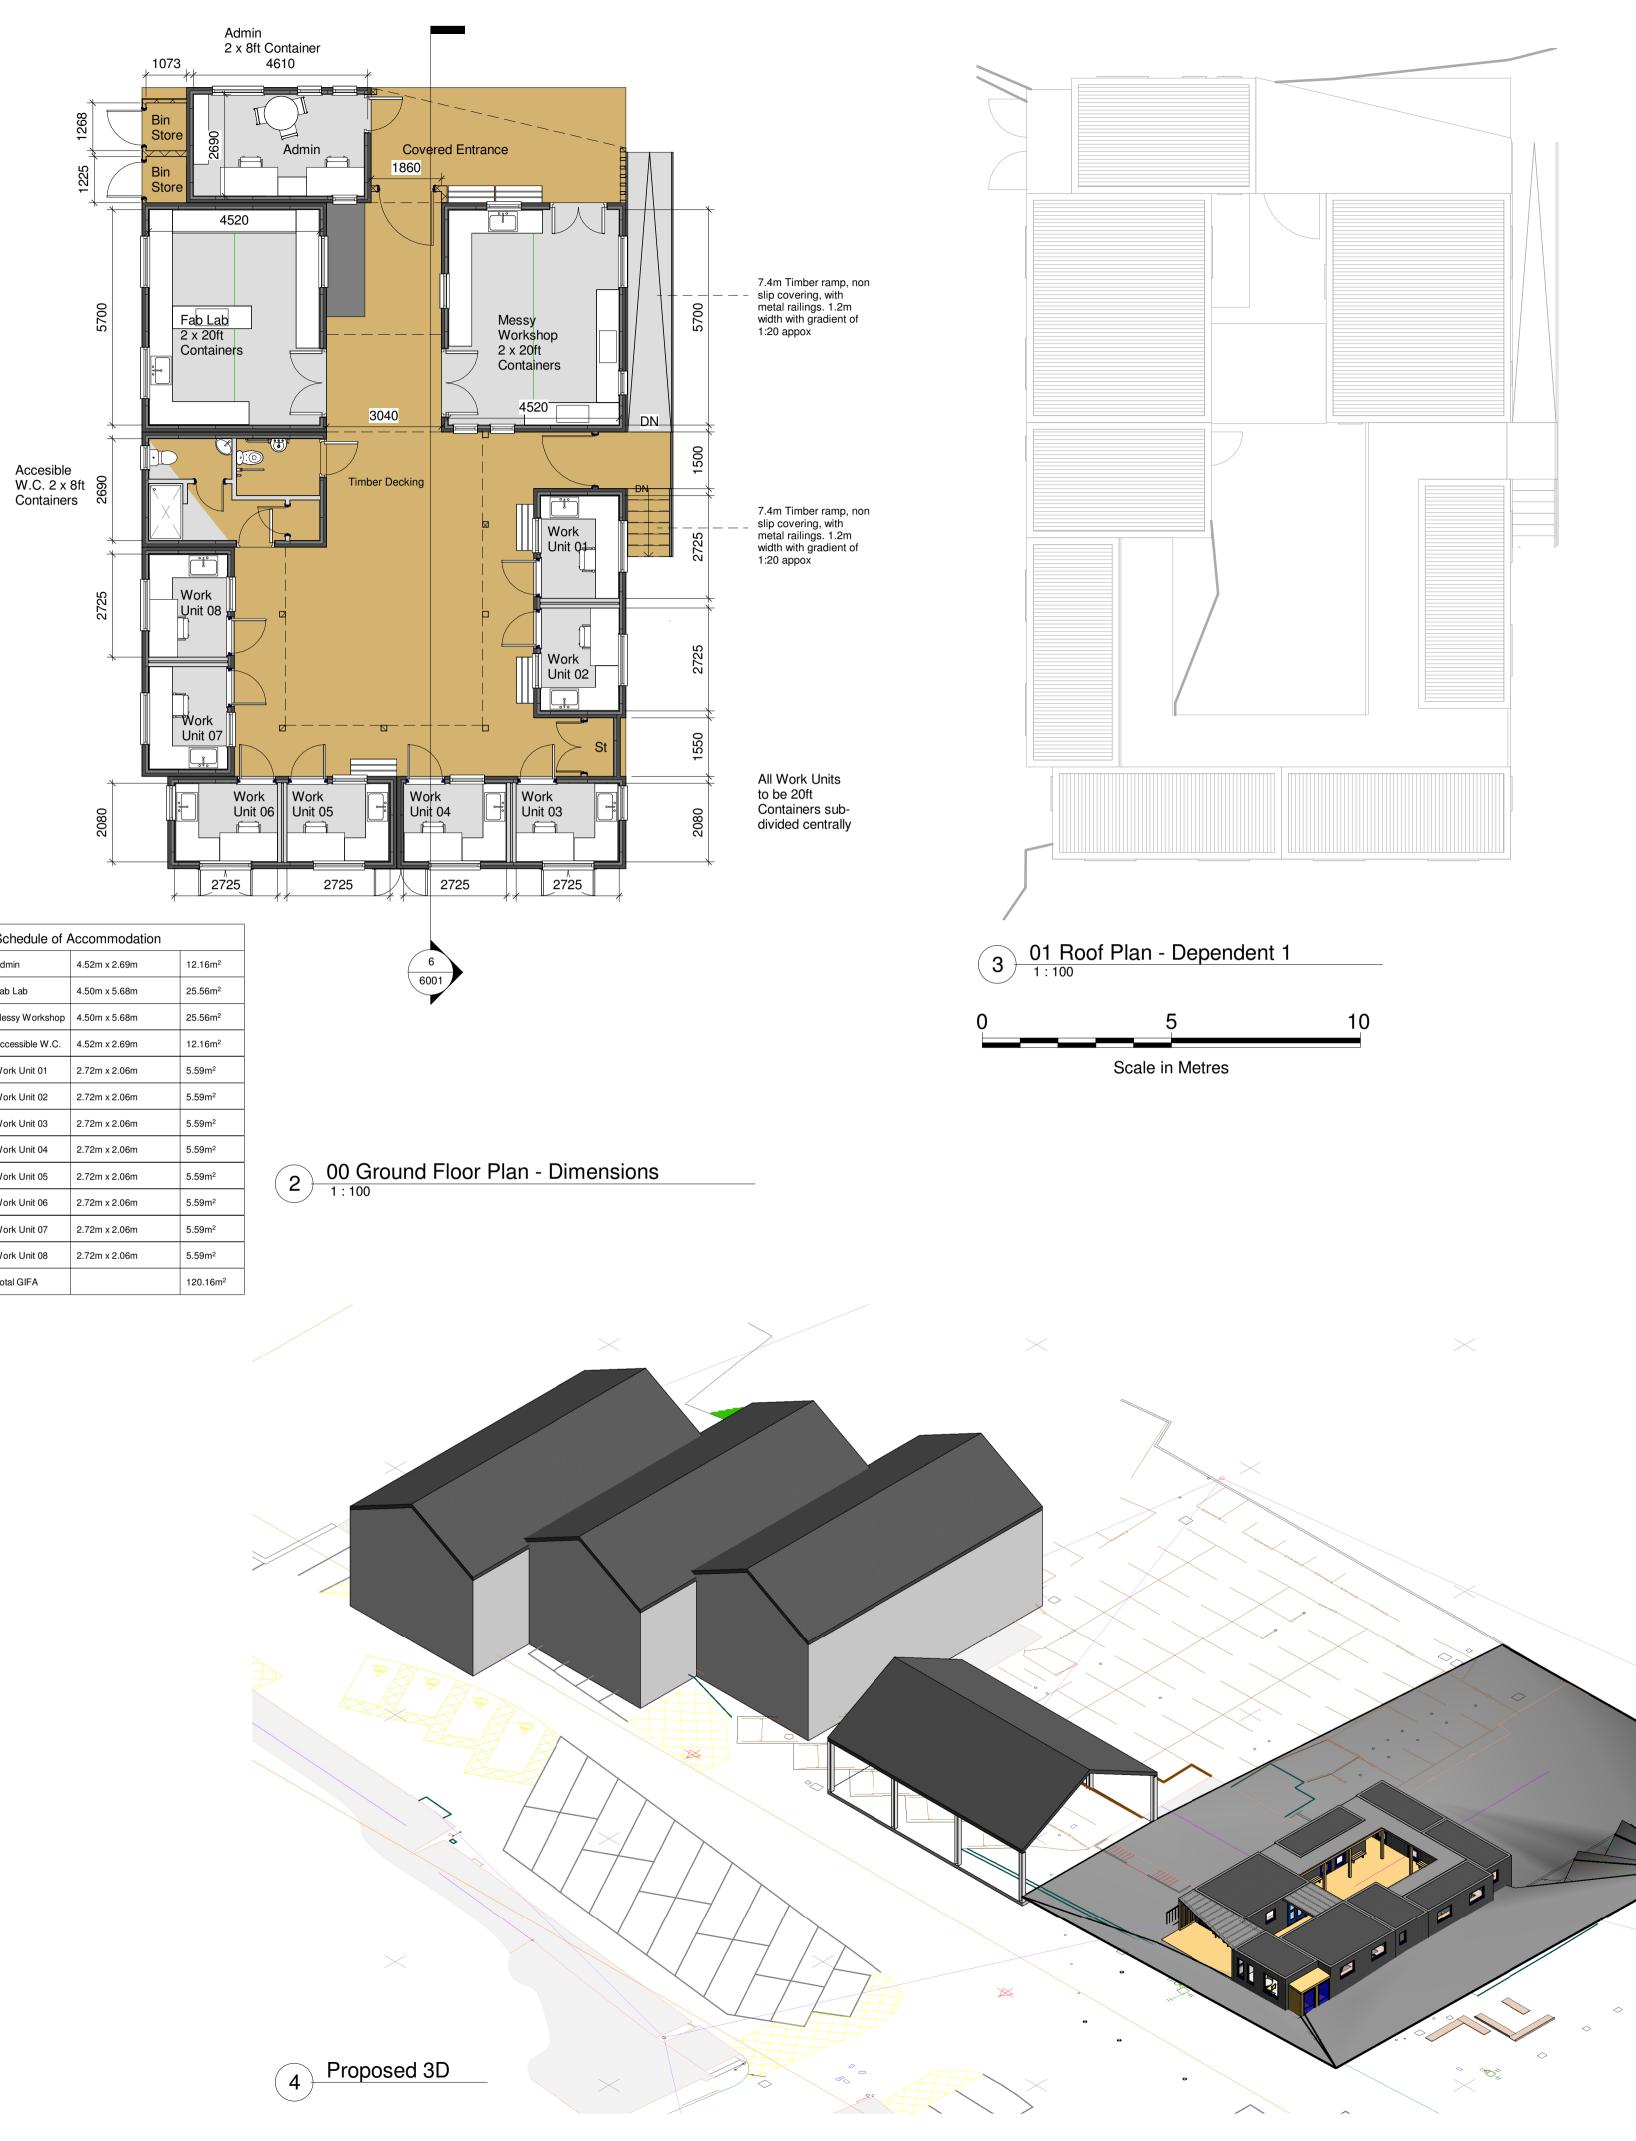

| Schedule of Accommodation |               |  |
|---------------------------|---------------|--|
| Admin                     | 4.52m x 2.69m |  |
| Fab Lab                   | 4.50m x 5.68m |  |
| Messy Workshop            | 4.50m x 5.68m |  |
| Accessible W.C.           | 4.52m x 2.69m |  |
| Work Unit 01              | 2.72m x 2.06m |  |
| Work Unit 02              | 2.72m x 2.06m |  |
| Work Unit 03              | 2.72m x 2.06m |  |
| Work Unit 04              | 2.72m x 2.06m |  |
| Work Unit 05              | 2.72m x 2.06m |  |
| Work Unit 06              | 2.72m x 2.06m |  |
| Work Unit 07              | 2.72m x 2.06m |  |
| Work Unit 08              | 2.72m x 2.06m |  |
| Total GIFA                |               |  |
|                           |               |  |

1 00 Ground Floor Plan