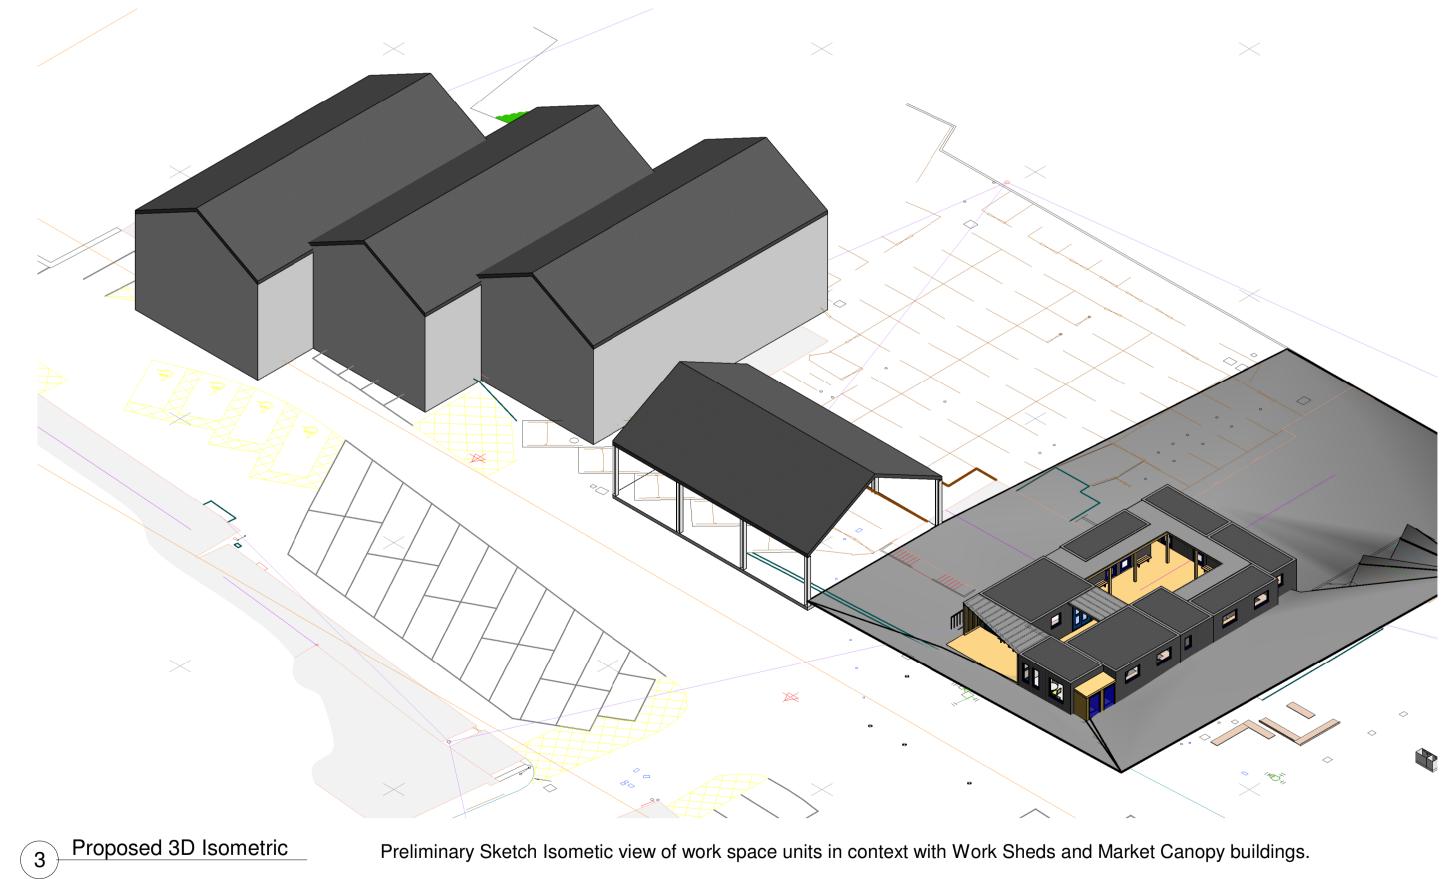

1 3D View 1

Preliminary Sketch Ground level view of work space units with massing of Work Sheds and Market Canopy in background.