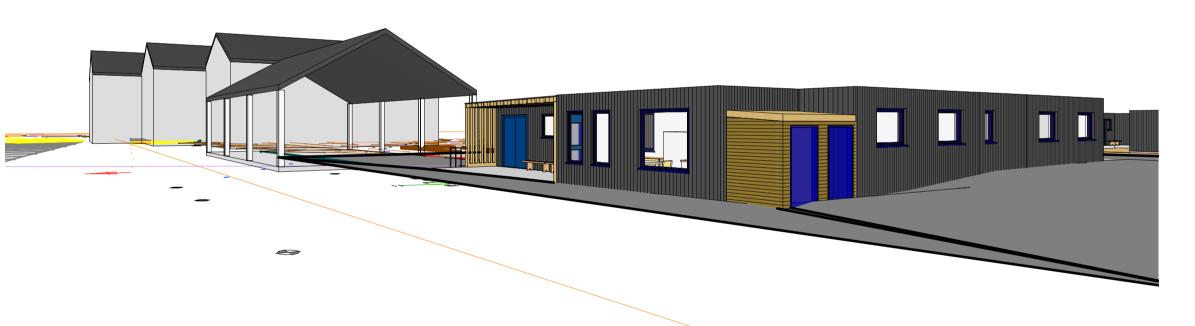

Dark painted shipping containers with natural wood contrast to reflect the materials and colours intended for the Work Sheds and Market Canopy buildings

Internal view from entrance, looking towards work units and courtyard