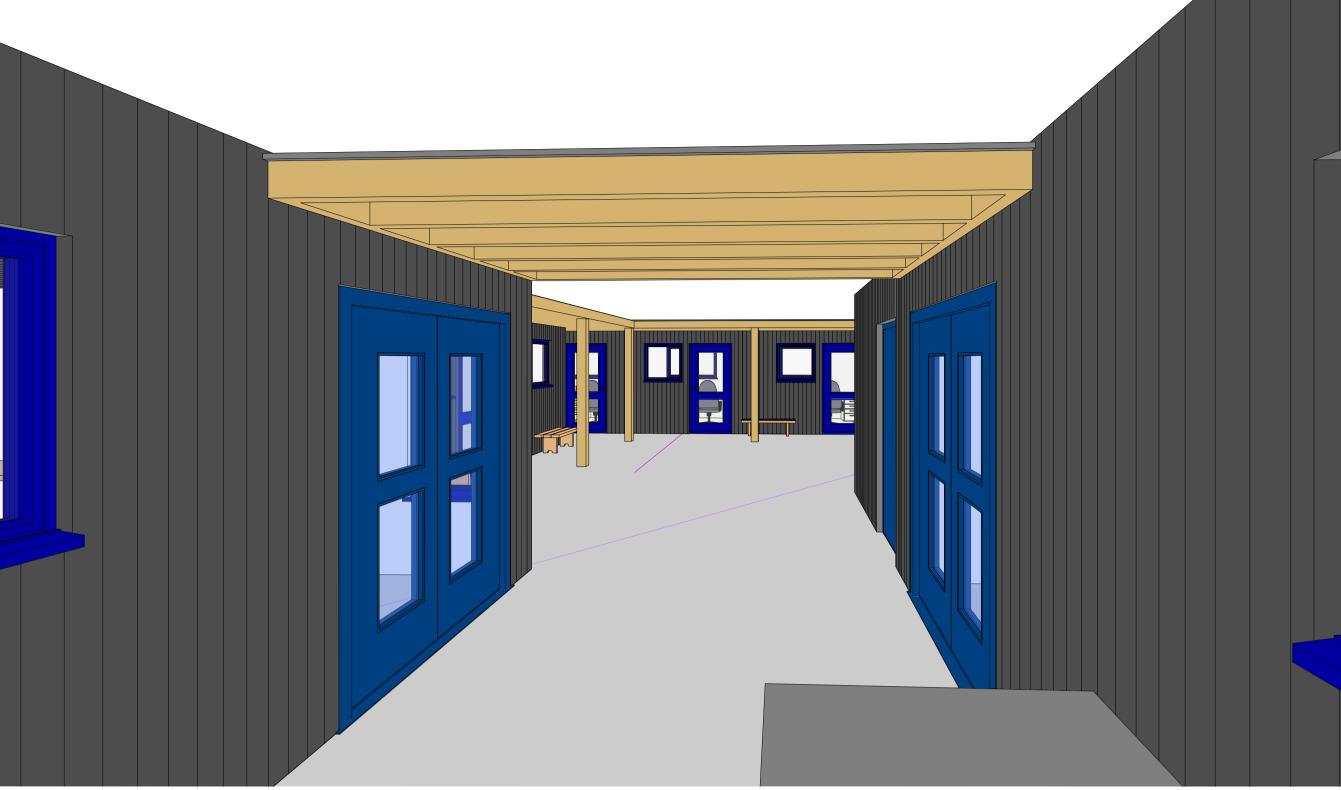

1 3D View 1

Preliminary Sketch Ground level view of work space units with massing of Work Sheds and Market Canopy in background.