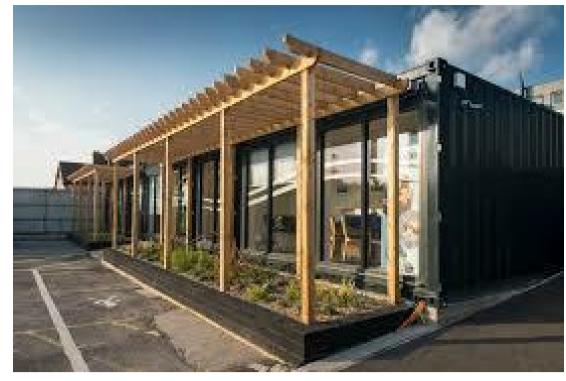

Dark painted shipping containers with natural wood contrast to reflect the materials and colours intended for the Work Sheds and Market Canopy buildings

Internal view from entrance, looking towards work units and courtyard