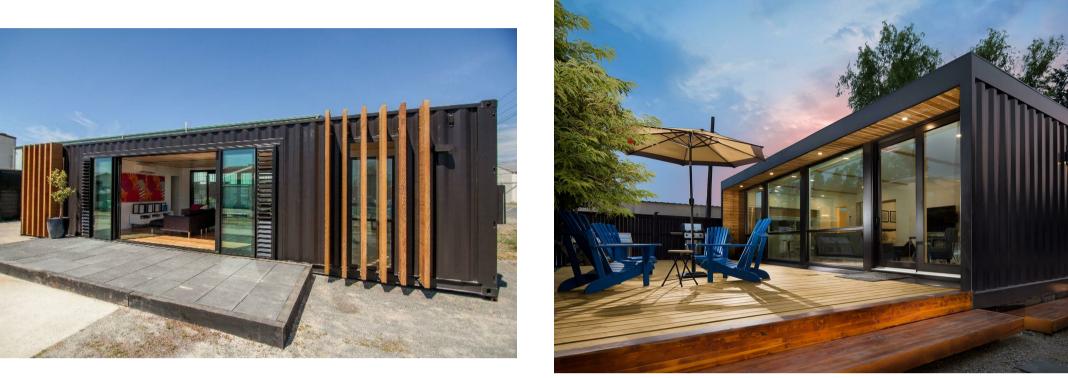

Dark painted shipping containers with natural wood contrast to reflect the materials and colours intended for the Work Sheds and Market Canopy buildings

Internal view from entrance, looking towards work units and courtyard