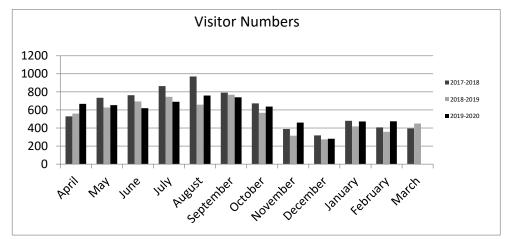

## **Liskeard Information Centre Statistics 2019-20**

|                              |          |              |              |            |              | Accom Booking |            |            |                |
|------------------------------|----------|--------------|--------------|------------|--------------|---------------|------------|------------|----------------|
|                              | No of    | Total ticket | Total ticket | Total Gift |              | Commission/   |            | Total      | Total Earned / |
| 2019-2020                    | visitors | sales        | commission   | Sales      | Total Profit | Membership    | Admin Fees | Turnover   | profit         |
| April                        | 667      | £484.00      | £8.28        | £431.87    | £155.72      | £48.00        | £0.80      | £964.67    | £212.80        |
| May                          | 653      | £706.00      | £32.68       | £342.93    | £132.17      | £144.00       | £0.30      | £1,193.23  | £309.15        |
| June                         | 619      | £236.00      | £7.64        | £365.17    | £141.94      | £144.00       | £2.40      | £747.57    | £295.98        |
| July                         | 691      | £552.21      | £44.51       | £501.73    | £193.68      | £0.00         | £3.90      | £1,057.84  | £242.09        |
| August                       | 759      | £762.81      | £57.87       | £535.20    | £207.75      | £0.00         | £3.00      | £1,301.01  | £268.62        |
| September                    | 741      | £1,064.00    | £54.00       | £451.41    | £179.43      | £48.00        | £1.90      | £1,565.31  | £283.33        |
| October                      | 638      | £1,017.00    | £40.93       | £470.17    | £175.64      | £0.00         | £1.30      | £1,488.47  | £217.87        |
| November                     | 460      | £309.75      | £14.83       | £414.80    | £149.14      | £0.00         | £0.90      | £725.45    | £164.87        |
| December                     | 282      | £30.00       | £0.00        | £449.63    | £148.31      | £0.00         | £0.00      | £479.63    | £148.31        |
| January                      | 472      | £934.00      | £0.00        | £161.17    | £67.46       | £0.00         | £4.70      | £1,099.87  | £72.16         |
| February                     | 475      | £262.00      | £0.00        | £430.82    | £142.34      | £0.00         | £17.30     | £710.12    | £159.64        |
| March                        |          |              |              |            |              |               |            |            |                |
| Total                        | 6457     | £6,357.77    | £260.74      | £4,554.90  | £1,693.58    | £384.00       | £36.50     | £11,333.17 | £2,374.81      |
| Previous year for comparison | 6541     | £4,924.19    | £215.51      | £4,555.85  | £1,696.69    | £537.20       | £10.45     | £10,027.69 | £2,459.85      |