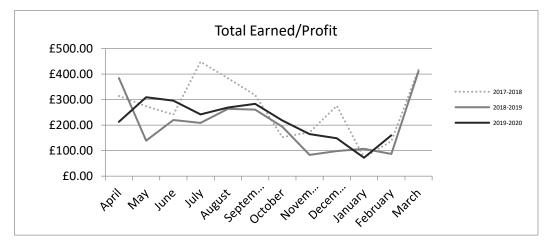

## **Liskeard Information Centre Statistics 2019-20**

|                              |          |              |              |            |              | Accom Booking |            |            |                |
|------------------------------|----------|--------------|--------------|------------|--------------|---------------|------------|------------|----------------|
|                              | No of    | Total ticket | Total ticket | Total Gift |              | Commission/   |            | Total      | Total Earned / |
| 2019-2020                    | visitors | sales        | commission   | Sales      | Total Profit | Membership    | Admin Fees | Turnover   | profit         |
| April                        | 667      | £484.00      | £8.28        | £431.87    | £155.72      | £48.00        | £0.80      | £964.67    | £212.80        |
| May                          | 653      | £706.00      | £32.68       | £342.93    | £132.17      | £144.00       | £0.30      | £1,193.23  | £309.15        |
| June                         | 619      | £236.00      | £7.64        | £365.17    | £141.94      | £144.00       | £2.40      | £747.57    | £295.98        |
| July                         | 691      | £552.21      | £44.51       | £501.73    | £193.68      | £0.00         | £3.90      | £1,057.84  | £242.09        |
| August                       | 759      | £762.81      | £57.87       | £535.20    | £207.75      | £0.00         | £3.00      | £1,301.01  | £268.62        |
| September                    | 741      | £1,064.00    | £54.00       | £451.41    | £179.43      | £48.00        | £1.90      | £1,565.31  | £283.33        |
| October                      | 638      | £1,017.00    | £40.93       | £470.17    | £175.64      | £0.00         | £1.30      | £1,488.47  | £217.87        |
| November                     | 460      | £309.75      | £14.83       | £414.80    | £149.14      | £0.00         | £0.90      | £725.45    | £164.87        |
| December                     | 282      | £30.00       | £0.00        | £449.63    | £148.31      | £0.00         | £0.00      | £479.63    | £148.31        |
| January                      | 472      | £934.00      | £0.00        | £161.17    | £67.46       | £0.00         | £4.70      | £1,099.87  | £72.16         |
| February                     | 475      | £262.00      | £0.00        | £430.82    | £142.34      | £0.00         | £17.30     | £710.12    | £159.64        |
| March                        |          |              |              |            |              |               |            |            |                |
| Total                        | 6457     | £6,357.77    | £260.74      | £4,554.90  | £1,693.58    | £384.00       | £36.50     | £11,333.17 | £2,374.81      |
| Previous year for comparison | 6541     | £4,924.19    | £215.51      | £4,555.85  | £1,696.69    | £537.20       | £10.45     | £10,027.69 | £2,459.85      |