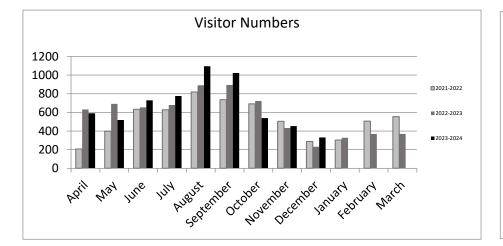

|                | No of    | Total ticket | Total ticket | Total Gift |              |            | Total      | Total Earned / |
|----------------|----------|--------------|--------------|------------|--------------|------------|------------|----------------|
| 2023-2024      | visitors | sales        | commission   | Sales      | Total Profit | Admin Fees | Turnover   | profit         |
| April          | 590      | £72.00       | £0.00        | £714.68    | £271.77      | £11.90     | £798.58    | £283.67        |
| May            | 518      | £24.00       | £0.00        | £465.82    | £97.70       | £0.60      | £490.42    | £98.30         |
| June           | 729      | £480.00      | £1.80        | £618.70    | £234.64      | £13.40     | £1,112.10  | £249.84        |
| July           | 775      | £201.00      | £10.05       | £673.17    | £236.85      | £18.70     | £892.87    | £265.60        |
| August         | 1095     | £828.00      | £41.40       | £1,133.69  | £475.36      | £2.40      | £1,964.09  | £519.16        |
| September      | 1023     | £818.00      | £28.25       | £660.40    | £267.72      | £2.00      | £1,480.40  | £297.97        |
| October        | 538      | £788.00      | £9.90        | £481.68    | £176.61      | £16.60     | £1,286.28  | £203.11        |
| November       | 453      | £703.00      | £11.40       | £566.04    | £219.73      | £0.70      | £1,269.74  | £231.83        |
| December       | 331      | £44.00       | £0.00        | £596.54    | £220.12      | £3.40      | £643.94    | £223.52        |
| January        | 0        | £0.00        | £0.00        | £0.00      | £0.00        | £0.00      | £0.00      | £0.00          |
| February       | 0        | £0.00        | £0.00        | £0.00      | £0.00        | £0.00      | £0.00      | £0.00          |
| March          | 0        | £0.00        | £0.00        | £0.00      | £0.00        | £0.00      | £0.00      | £0.00          |
| Total          | 6052     | £3,958.00    | £102.80      | £5,910.72  | £2,200.50    | £69.70     | £9,938.42  | £2,373.00      |
| 2022-2023 for  | 6000     | 64 007 00    | 6426.04      | 66 700 50  | 62 400 47    | 6424 40    | 644 660 00 | 62 754 04      |
| comparison     | 6893     | £4,837.90    |              | £6,700.50  | -            | £131.40    | £11,669.80 |                |
| % of 2022-2023 | 88%      | 82%          | 81%          | 88%        | 88%          | 53%        | 85%        | 86%            |