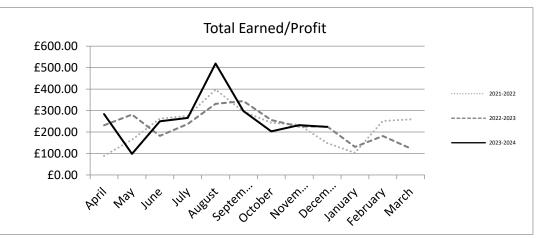

|                | No of    | Total ticket | Total ticket | Total Gift |              |            | Total      | Total Earned / |
|----------------|----------|--------------|--------------|------------|--------------|------------|------------|----------------|
| 2023-2024      | visitors | sales        | commission   | Sales      | Total Profit | Admin Fees | Turnover   | profit         |
| April          | 590      | £72.00       | £0.00        | £714.68    | £271.77      | £11.90     | £798.58    | £283.67        |
| May            | 518      | £24.00       | £0.00        | £465.82    | £97.70       | £0.60      | £490.42    | £98.30         |
| June           | 729      | £480.00      | £1.80        | £618.70    | £234.64      | £13.40     | £1,112.10  | £249.84        |
| July           | 775      | £201.00      | £10.05       | £673.17    | £236.85      | £18.70     | £892.87    | £265.60        |
| August         | 1095     | £828.00      | £41.40       | £1,133.69  | £475.36      | £2.40      | £1,964.09  | £519.16        |
| September      | 1023     | £818.00      | £28.25       | £660.40    | £267.72      | £2.00      | £1,480.40  | £297.97        |
| October        | 538      | £788.00      | £9.90        | £481.68    | £176.61      | £16.60     | £1,286.28  | £203.11        |
| November       | 453      | £703.00      | £11.40       | £566.04    | £219.73      | £0.70      | £1,269.74  | £231.83        |
| December       | 331      | £44.00       | £0.00        | £596.54    | £220.12      | £3.40      | £643.94    | £223.52        |
| January        | 0        | £0.00        | £0.00        | £0.00      | £0.00        | £0.00      | £0.00      | £0.00          |
| February       | 0        | £0.00        | £0.00        | £0.00      | £0.00        | £0.00      | £0.00      | £0.00          |
| March          | 0        | £0.00        | £0.00        | £0.00      | £0.00        | £0.00      | £0.00      | £0.00          |
| Total          | 6052     | £3,958.00    | £102.80      | £5,910.72  | £2,200.50    | £69.70     | £9,938.42  | £2,373.00      |
| 2022-2023 for  | 6000     | 64 007 00    | 6426.04      | 66 700 50  | 62 400 47    | 6424 40    | 644 660 00 | 62 754 04      |
| comparison     | 6893     | £4,837.90    |              | £6,700.50  | -            | £131.40    | £11,669.80 |                |
| % of 2022-2023 | 88%      | 82%          | 81%          | 88%        | 88%          | 53%        | 85%        | 86%            |