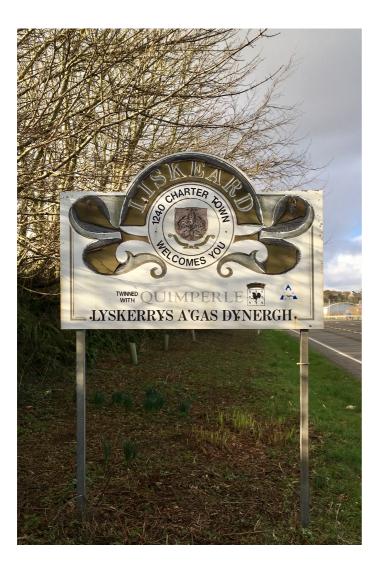

## A390 West bound – Charter Way roundabout

Construction: Overall width: Overall height: Supports: Condition: Vinyl cut letters on sheet metal background – galvanised posts 183 cm 124 cm 50 mm square – 156 cm centres Fair / poor – letters peeling / fading – see photos below