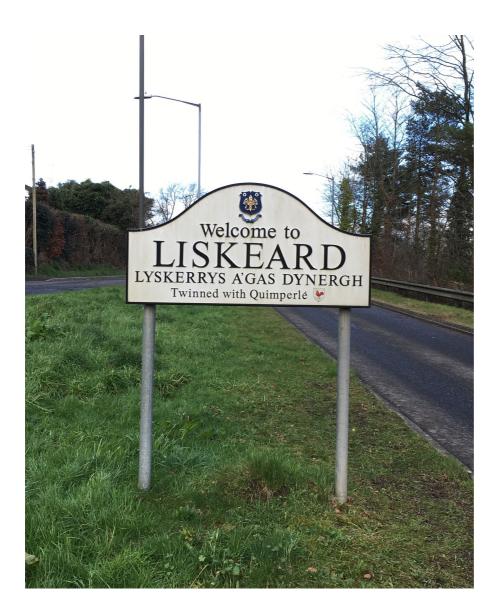

## A390 West bound – Charter Way roundabout

Construction: Overall width: Overall height: Supports: Condition: Vinyl cut letters on sheet metal background – galvanised posts 183 cm 124 cm 50 mm square – 156 cm centres Fair / poor – letters peeling / fading – see photos below