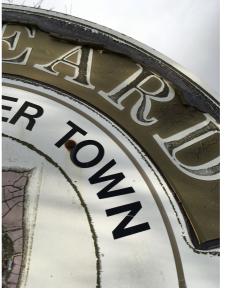

## A390 West bound – Charter Way roundabout

Construction: Overall width: Overall height: Supports: Condition: Vinyl cut letters on sheet metal background – galvanised posts 183 cm 124 cm 50 mm square – 156 cm centres Fair / poor – letters peeling / fading – see photos below