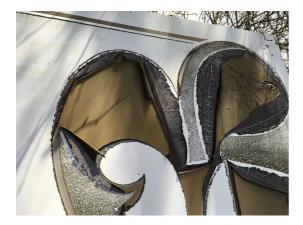

## A390 West bound – Charter Way roundabout

Construction: Overall width: Overall height: Supports: Condition: Vinyl cut letters on sheet metal background – galvanised posts 183 cm 124 cm 50 mm square – 156 cm centres Fair / poor – letters peeling / fading – see photos below