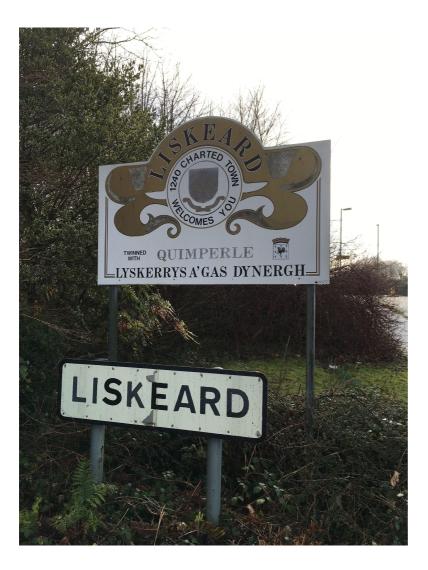

## A390 West bound – Charter Way roundabout

Construction: Overall width: Overall height: Supports: Condition: Vinyl cut letters on sheet metal background – galvanised posts 183 cm 124 cm 50 mm square – 156 cm centres Fair / poor – letters peeling / fading – see photos below