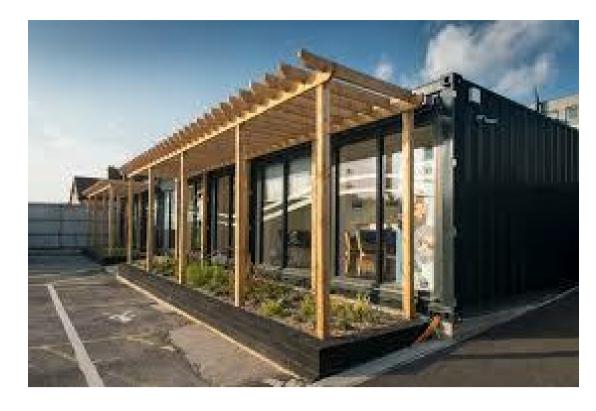

Internal view from entrance, looking towards work units and covered courtyard

Precedent Images
1:1000

Dark painted shipping containers with natural wood contrast to reflect the materials and colours intended for the Work Sheds and Market Canopy buildings