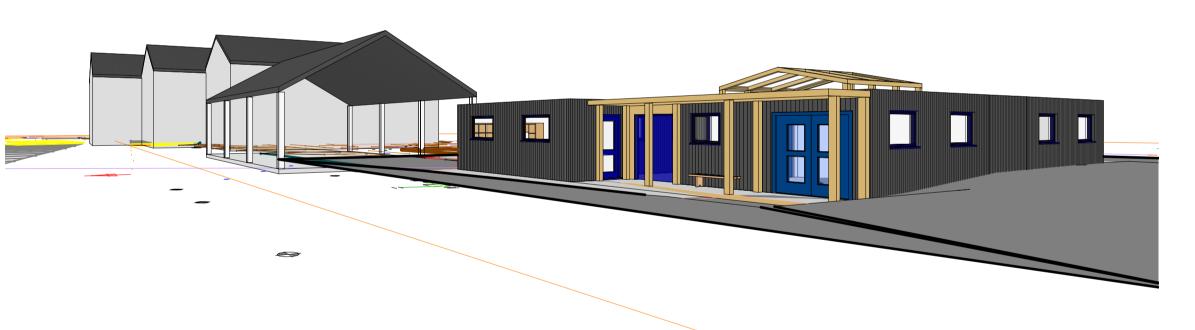

3 Proposed 3D Isometric

Preliminary Sketch Isometic view of work space units in context with Work Sheds and Market Canopy buildings.

1 3D View 1

Preliminary Sketch Ground level view of work space units with massing of Work Sheds and Market Canopy in background.