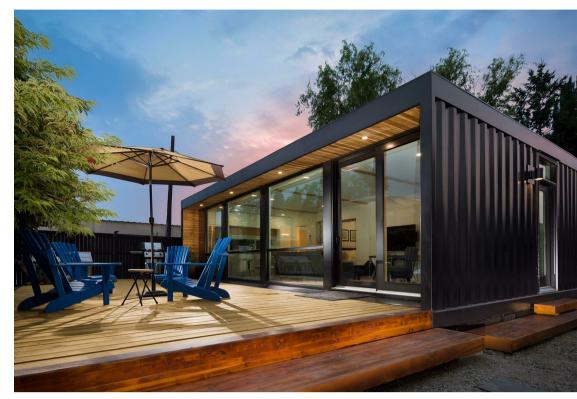

Internal view from entrance, looking towards work units and covered courtyard

Precedent Images
1:1000

Dark painted shipping containers with natural wood contrast to reflect the materials and colours intended for the Work Sheds and Market Canopy buildings