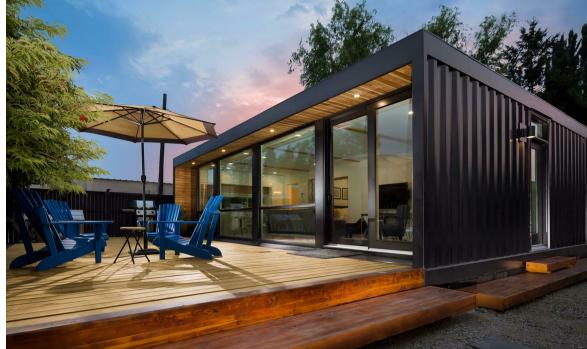

Internal view from entrance, looking towards work units and covered courtyard

Precedent Images
1:1000

Dark painted shipping containers with natural wood contrast to reflect the materials and colours intended for the Work Sheds and Market Canopy buildings