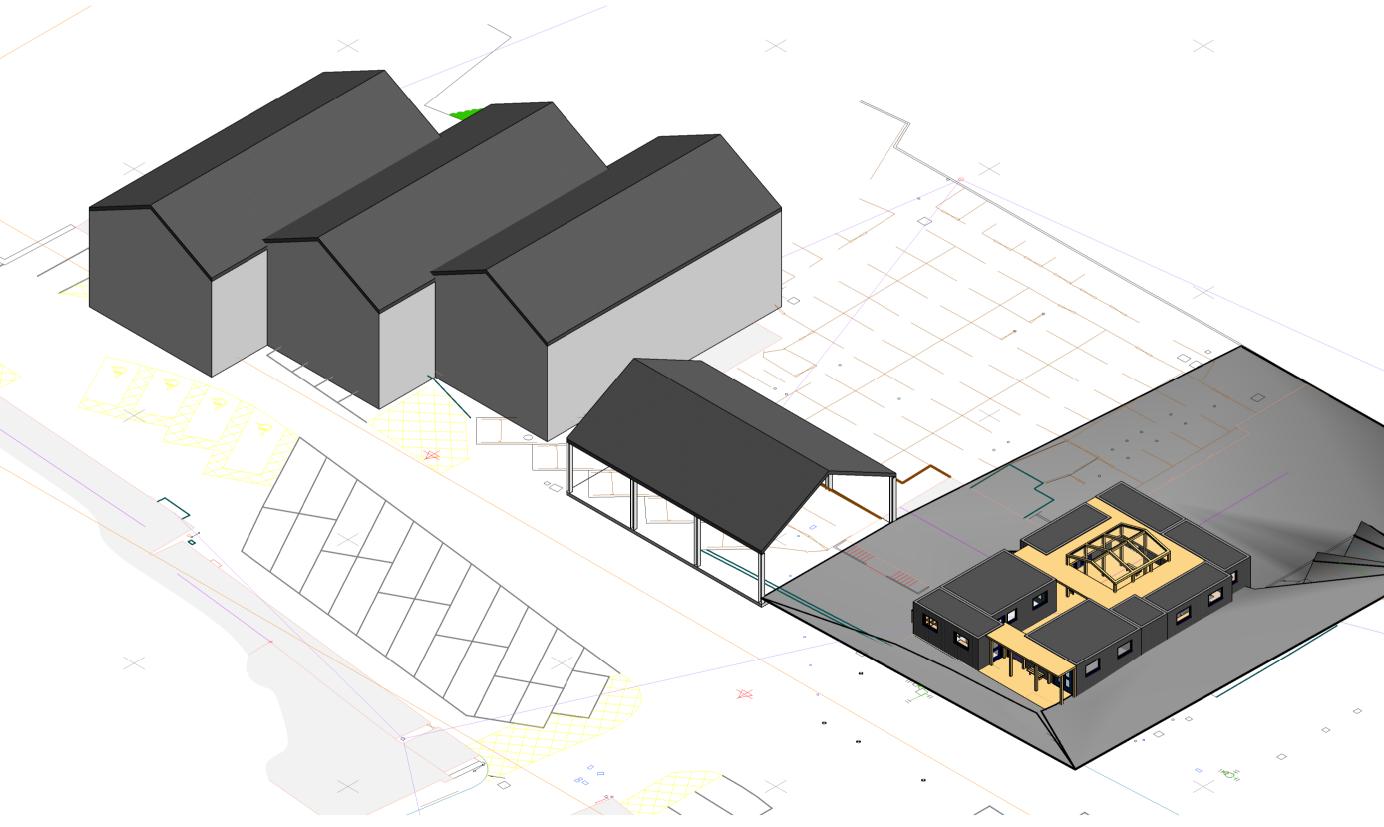

3 Proposed 3D Isometric

Preliminary Sketch Isometic view of work space units in context with Work Sheds and Market Canopy buildings.

1 3D View 1

Preliminary Sketch Ground level view of work space units with massing of Work Sheds and Market Canopy in background.