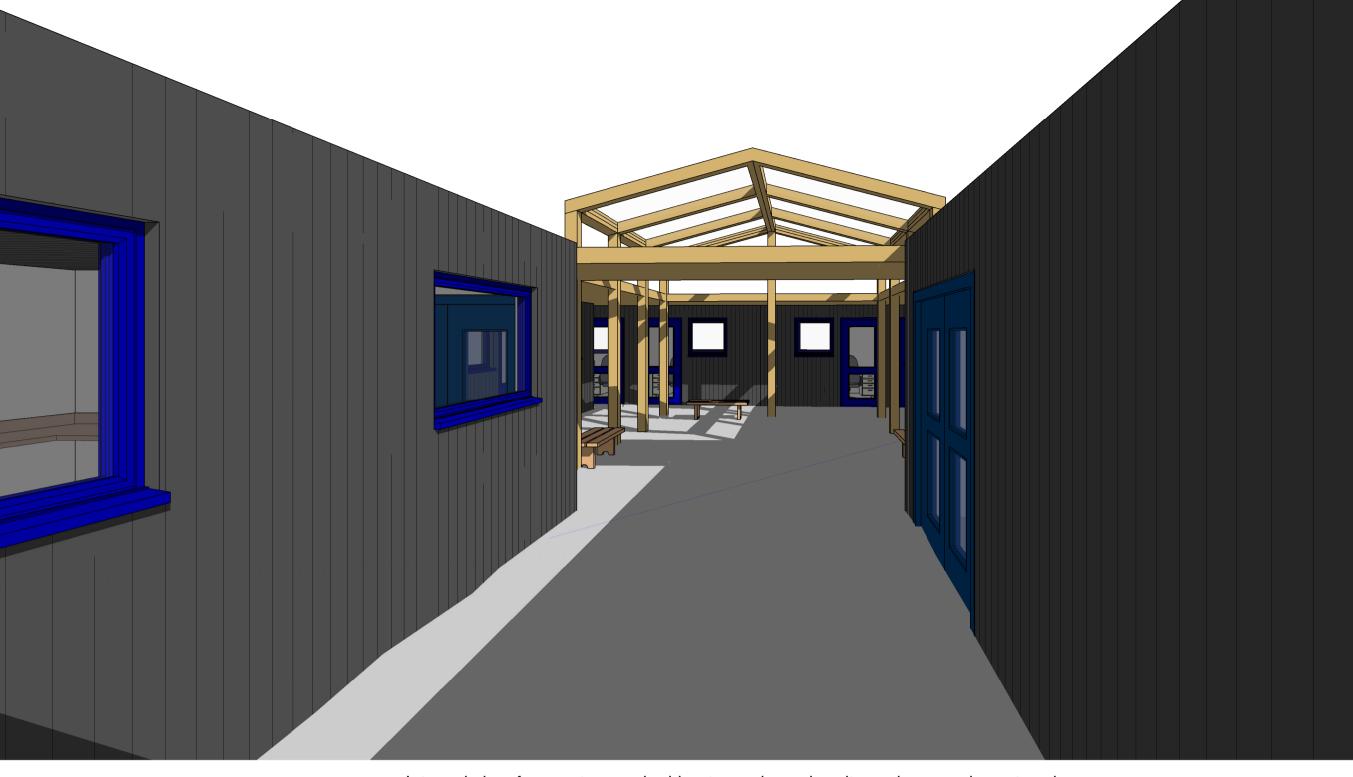

Internal view from entrance, looking towards work units and covered courtyard

Precedent Images
1:1000

Dark painted shipping containers with natural wood contrast to reflect the materials and colours intended for the Work Sheds and Market Canopy buildings