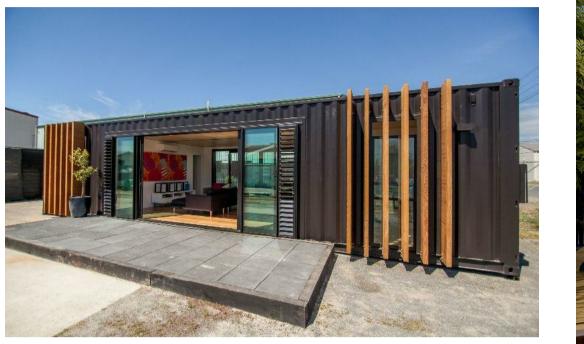

Internal view from entrance, looking towards work units and covered courtyard

Precedent Images
1:1000

Dark painted shipping containers with natural wood contrast to reflect the materials and colours intended for the Work Sheds and Market Canopy buildings