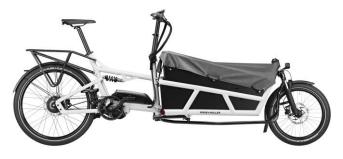

## **Quotation # 4896635**

Riese & Muller Load 75 eCargo bike
Maximum cargo load 100Kg
Cargo load capacity 195 litres
Dual 500Wh battery (1000Wh)
Rohloff hub gear with belt drive
Canvas cargo cover
GPS tracker – security and user tracking