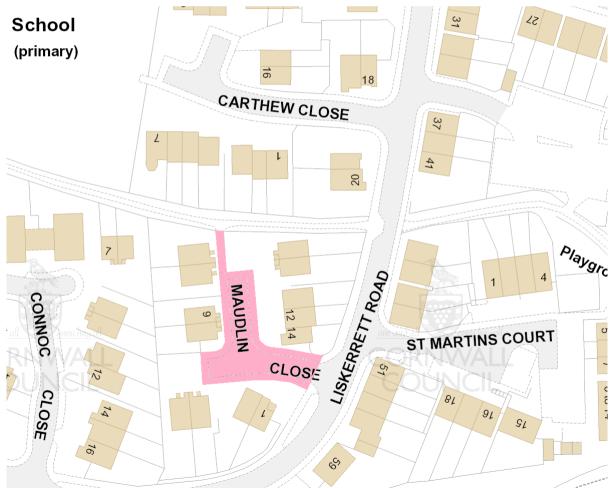

## **SCHEDULE**

Carriageway, footway and footpath at the street known as Maudlin Close, Liskeard

All as coloured pink on Plan No: 615/71/04-07-16

Dated this 04<sup>th</sup> day of July 2016

Andrew Stevenson
Highways & Drainage Manager
Cornwall Council
Central Group Centre
Castle Canyke Road
Bodmin
Cornwall
PL31 1DZ