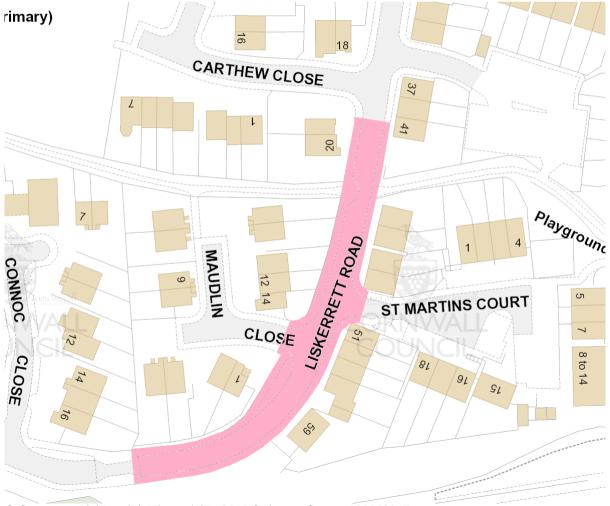

## CORNWALL COUNCIL HIGHWAYS ACT 1980 – SECTION 38

Development at Areas 10, 11, 12 Maudlin Farm (Ph 2) Liskeard, Cornwall Developer: Linden Homes Limited (formerly Midas Homes Limited)

All of the provisions of the Agreement dated 27<sup>th</sup> May 1997 related to the roads comprised in the above development have been complied with and the roads forming the subject of the Agreement shown coloured pink on the schedule attached to this notice became highways maintainable at the public expense on 23<sup>rd</sup> June 2016.

## **SCHEDULE**

Carriageway and footway at the street known as Liskerrett Road, Liskeard

All as coloured pink on Plan No: 113/55/01-07-16

Dated this 04th day of July 2016

Andrew Stevenson
Highways & Drainage Manager
Cornwall Council
Central Group Centre
Castle Canyke Road
Bodmin
Cornwall
PL31 1DZ