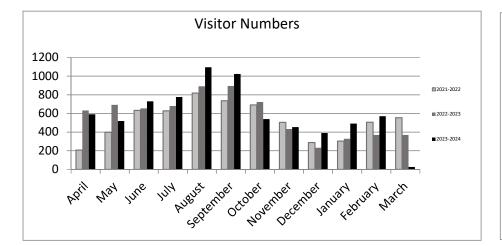

|                             | 1        |              |              |            | •            |            |            | 1              |
|-----------------------------|----------|--------------|--------------|------------|--------------|------------|------------|----------------|
|                             |          |              |              |            |              |            |            |                |
|                             | No of    | Total ticket | Total ticket | Total Gift |              |            | Total      | Total Earned / |
| 2023-2024                   | visitors | sales        | commission   | Sales      | Total Profit | Admin Fees | Turnover   | profit         |
| April                       | 590      | £72.00       | £0.00        | £714.68    | £271.77      | £11.90     | £798.58    | £283.67        |
| May                         | 518      | £24.00       | £0.00        | £465.82    | £97.70       | £0.60      | £490.42    | £98.30         |
| June                        | 729      | £480.00      | £1.80        | £618.70    | £234.64      | £13.40     | £1,112.10  | £249.84        |
| July                        | 775      | £201.00      | £10.05       | £673.17    | £236.85      | £18.70     | £892.87    | £265.60        |
| August                      | 1095     | £828.00      | £41.40       | £1,133.69  | £475.36      | £2.40      | £1,964.09  | £519.16        |
| September                   | 1023     | £818.00      | £28.25       | £660.40    | £267.72      | £2.00      | £1,480.40  | £297.97        |
| October                     | 538      | £788.00      | £9.90        | £481.68    | £176.61      | £16.60     | £1,286.28  | £203.11        |
| November                    | 453      | £703.00      | £11.40       | £566.04    | £219.73      | £0.70      | £1,269.74  | £231.83        |
| December                    | 390      | £44.00       | £1.76        | £744.56    | £275.86      | £3.40      | £791.96    | £281.02        |
| January                     | 490      | £838.00      | £7.96        | £491.36    | £110.40      | £31.00     | £1,360.36  | £149.36        |
| February                    | 569      | £881.00      | £0.00        | £538.95    | £155.93      | £13.50     | £1,433.45  | £169.43        |
| March                       | 26       | £0.00        | £0.00        | £0.00      | £0.00        | £0.00      | £0.00      | £0.00          |
| Total                       | 7196     | £5,677.00    | £112.52      | £7,089.05  | £2,522.57    | £114.20    | £12,880.25 | £2,749.29      |
| 2022-2023 for<br>comparison | 6893     | £4,837.90    | £126.84      | £6,700.50  | £2,498.17    | £131.40    | £11,669.80 | £2,751.01      |
| % of 2022-2023              | 104%     | 117%         | 89%          | 106%       | 101%         | 87%        | 110%       | 100%           |