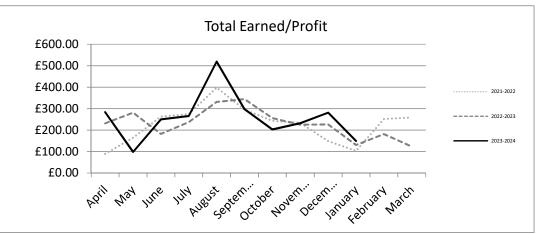

|                             | 1        |              |              |            | •            |            |            | 1              |
|-----------------------------|----------|--------------|--------------|------------|--------------|------------|------------|----------------|
|                             |          |              |              |            |              |            |            |                |
|                             | No of    | Total ticket | Total ticket | Total Gift |              |            | Total      | Total Earned / |
| 2023-2024                   | visitors | sales        | commission   | Sales      | Total Profit | Admin Fees | Turnover   | profit         |
| April                       | 590      | £72.00       | £0.00        | £714.68    | £271.77      | £11.90     | £798.58    | £283.67        |
| May                         | 518      | £24.00       | £0.00        | £465.82    | £97.70       | £0.60      | £490.42    | £98.30         |
| June                        | 729      | £480.00      | £1.80        | £618.70    | £234.64      | £13.40     | £1,112.10  | £249.84        |
| July                        | 775      | £201.00      | £10.05       | £673.17    | £236.85      | £18.70     | £892.87    | £265.60        |
| August                      | 1095     | £828.00      | £41.40       | £1,133.69  | £475.36      | £2.40      | £1,964.09  | £519.16        |
| September                   | 1023     | £818.00      | £28.25       | £660.40    | £267.72      | £2.00      | £1,480.40  | £297.97        |
| October                     | 538      | £788.00      | £9.90        | £481.68    | £176.61      | £16.60     | £1,286.28  | £203.11        |
| November                    | 453      | £703.00      | £11.40       | £566.04    | £219.73      | £0.70      | £1,269.74  | £231.83        |
| December                    | 390      | £44.00       | £1.76        | £744.56    | £275.86      | £3.40      | £791.96    | £281.02        |
| January                     | 490      | £838.00      | £7.96        | £491.36    | £110.40      | £31.00     | £1,360.36  | £149.36        |
| February                    | 569      | £881.00      | £0.00        | £538.95    | £155.93      | £13.50     | £1,433.45  | £169.43        |
| March                       | 26       | £0.00        | £0.00        | £0.00      | £0.00        | £0.00      | £0.00      | £0.00          |
| Total                       | 7196     | £5,677.00    | £112.52      | £7,089.05  | £2,522.57    | £114.20    | £12,880.25 | £2,749.29      |
| 2022-2023 for<br>comparison | 6893     | £4,837.90    | £126.84      | £6,700.50  | £2,498.17    | £131.40    | £11,669.80 | £2,751.01      |
| % of 2022-2023              | 104%     | 117%         | 89%          | 106%       | 101%         | 87%        | 110%       | 100%           |