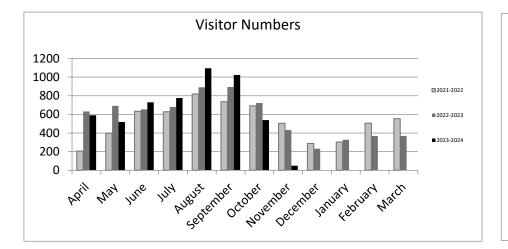

| 2023-2024                   | No of<br>visitors | Total ticket<br>sales | Total ticket commission | Total Gift<br>Sales | Total Profit | Admin Fees | Total<br>Turnover | Total Earned /<br>profit |
|-----------------------------|-------------------|-----------------------|-------------------------|---------------------|--------------|------------|-------------------|--------------------------|
|                             |                   |                       |                         |                     |              |            |                   | p                        |
| April                       | 590               | £72.00                | £0.00                   | £714.68             | £271.77      | £11.90     | £798.58           | £283.67                  |
| May                         | 518               | £24.00                | £0.00                   | £465.82             | £97.70       | £0.60      | £490.42           | £98.30                   |
| June                        | 729               | £480.00               | £1.80                   | £618.70             | £234.64      | £13.40     | £1,112.10         | £249.84                  |
| July                        | 775               | £201.00               | £10.05                  | £673.17             | £236.85      | £18.70     | £892.87           | £265.60                  |
| August                      | 1095              | £828.00               | £41.40                  | £1,133.69           | £475.36      | £2.40      | £1,964.09         | £519.16                  |
| September                   | 1023              | £818.00               | £28.25                  | £660.40             | £267.72      | £2.00      | £1,480.40         | £297.97                  |
| October                     | 538               | £788.00               | £9.90                   | £481.68             | £177.61      | £16.60     | £1,286.28         | £204.11                  |
| November                    | 50                | £0.00                 | £0.00                   | £0.00               | £0.00        | £0.00      | £0.00             | £0.00                    |
| December                    | 0                 | £0.00                 | £0.00                   | £0.00               | £0.00        | £0.00      | £0.00             | £0.00                    |
| January                     | 0                 | £0.00                 | £0.00                   | £0.00               | £0.00        | £0.00      | £0.00             | £0.00                    |
| February                    | 0                 | £0.00                 | £0.00                   | £0.00               | £0.00        | £0.00      | £0.00             | £0.00                    |
| March                       | 0                 | £0.00                 | £0.00                   | £0.00               | £0.00        | £0.00      | £0.00             | £0.00                    |
| Total                       | 5318              | £3,211.00             | £91.40                  | £4,748.14           | £1,761.65    | £65.60     | £8,024.74         | £1,918.65                |
| 2022-2023 for<br>comparison | 6893              | £4,837.90             |                         | £6,700.50           | £2,498.17    | £131.40    | £11,669.80        | -                        |
| % of 2022-2023              | 77%               | 66%                   | 72%                     | 71%                 | 71%          | 50%        | 69%               | 70%                      |