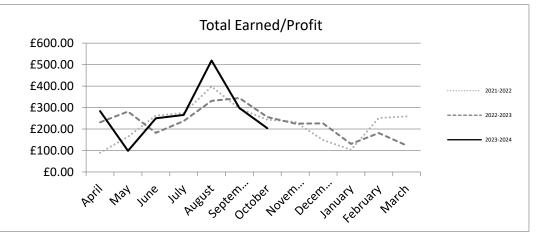

| 2023-2024                   | No of<br>visitors | Total ticket<br>sales | Total ticket commission | Total Gift<br>Sales | Total Profit | Admin Fees | Total<br>Turnover | Total Earned /<br>profit |
|-----------------------------|-------------------|-----------------------|-------------------------|---------------------|--------------|------------|-------------------|--------------------------|
|                             |                   |                       |                         |                     |              |            |                   | p                        |
| April                       | 590               | £72.00                | £0.00                   | £714.68             | £271.77      | £11.90     | £798.58           | £283.67                  |
| May                         | 518               | £24.00                | £0.00                   | £465.82             | £97.70       | £0.60      | £490.42           | £98.30                   |
| June                        | 729               | £480.00               | £1.80                   | £618.70             | £234.64      | £13.40     | £1,112.10         | £249.84                  |
| July                        | 775               | £201.00               | £10.05                  | £673.17             | £236.85      | £18.70     | £892.87           | £265.60                  |
| August                      | 1095              | £828.00               | £41.40                  | £1,133.69           | £475.36      | £2.40      | £1,964.09         | £519.16                  |
| September                   | 1023              | £818.00               | £28.25                  | £660.40             | £267.72      | £2.00      | £1,480.40         | £297.97                  |
| October                     | 538               | £788.00               | £9.90                   | £481.68             | £177.61      | £16.60     | £1,286.28         | £204.11                  |
| November                    | 50                | £0.00                 | £0.00                   | £0.00               | £0.00        | £0.00      | £0.00             | £0.00                    |
| December                    | 0                 | £0.00                 | £0.00                   | £0.00               | £0.00        | £0.00      | £0.00             | £0.00                    |
| January                     | 0                 | £0.00                 | £0.00                   | £0.00               | £0.00        | £0.00      | £0.00             | £0.00                    |
| February                    | 0                 | £0.00                 | £0.00                   | £0.00               | £0.00        | £0.00      | £0.00             | £0.00                    |
| March                       | 0                 | £0.00                 | £0.00                   | £0.00               | £0.00        | £0.00      | £0.00             | £0.00                    |
| Total                       | 5318              | £3,211.00             | £91.40                  | £4,748.14           | £1,761.65    | £65.60     | £8,024.74         | £1,918.65                |
| 2022-2023 for<br>comparison | 6893              | £4,837.90             |                         | £6,700.50           | £2,498.17    | £131.40    | £11,669.80        | -                        |
| % of 2022-2023              | 77%               | 66%                   | 72%                     | 71%                 | 71%          | 50%        | 69%               | 70%                      |