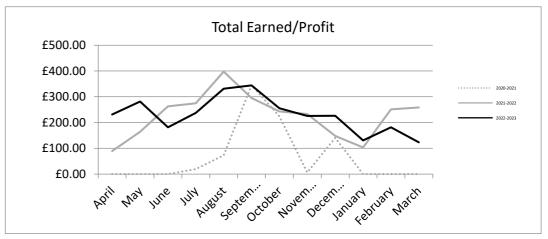

## **Liskeard Information Centre Statistics 2022-23**

| 2022-2023                | No of visitors | Total ticket sales | Total ticket commission | Total Gift<br>Sales | Total Profit | Admin Fees | Total<br>Turnover | Total Earned / |
|--------------------------|----------------|--------------------|-------------------------|---------------------|--------------|------------|-------------------|----------------|
| 2022-2023                | VISILOIS       | 30103              | COMMISSION              | Jaies               | Total Florit | Adminitees | Turnover          | pront          |
| April                    | 631            | £290.70            | £8.86                   | £645.81             | £216.02      | £12.00     | £948.51           | £231.48        |
| May                      | 692            | £23.00             | £0.00                   | £674.12             | £273.76      | £7.80      | £704.92           | £281.56        |
| June                     | 654            | £42.00             | £0.00                   | £465.84             | £174.02      | £7.80      | £515.64           | £181.82        |
| July                     | 680            | £112.00            | £5.60                   | £610.59             | £227.26      | £4.40      | £726.99           | £237.26        |
| August                   | 891            | £455.00            | £22.75                  | £727.75             | £307.55      | £1.20      | £1,183.95         | £331.50        |
| September                | 894            | £1,587.20          | £76.54                  | £760.40             | £265.68      | £2.00      | £2,349.60         | £344.22        |
| October                  | 722            | £575.00            | £5.17                   | £708.68             | £247.22      | £3.40      | £1,287.08         | £255.79        |
| November                 | 432            | £566.00            | £4.96                   | £633.28             | £218.32      | £2.30      | £1,201.58         | £225.58        |
| December                 | 232            | £20.00             | £0.00                   | £472.93             | £185.01      | £41.10     | £534.03           | £226.11        |
| January                  | 327            | £1,059.00          | £2.96                   | £261.96             | £104.51      | £23.30     | £1,344.26         | £130.77        |
| February                 | 369            | £94.00             | £0.00                   | £420.69             | £169.67      | £12.00     | £526.69           | £181.67        |
| March                    | 369            | £14.00             | £0.00                   | £318.45             | £109.15      | £14.10     | £346.55           | £123.25        |
| Total                    | 6893           | £4,837.90          | £126.84                 | £6,700.50           | £2,498.17    | £131.40    | £11,669.80        | £2,751.01      |
| 2021-2022 for comparison | 6266           | £2,380.50          | £40.04                  | £6,966.95           | £2,605.45    | £76.80     | £9,424.25         | £2,722.29      |
| % of 2021-2022           | 110%           | 203%               | 317%                    | 96%                 | 96%          | 171%       | 124%              | 101%           |