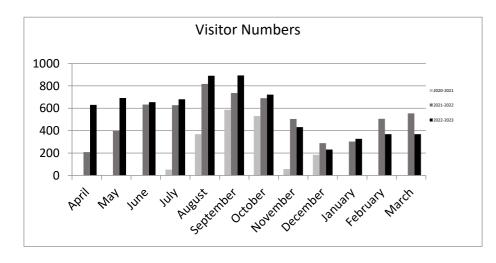

## **Liskeard Information Centre Statistics 2022-23**

| 2022-2023                | No of visitors | Total ticket sales | Total ticket commission | Total Gift<br>Sales | Total Profit | Admin Fees | Total<br>Turnover | Total Earned / |
|--------------------------|----------------|--------------------|-------------------------|---------------------|--------------|------------|-------------------|----------------|
| 2022-2023                | VISILOIS       | 30103              | COMMISSION              | Jaies               | Total Florit | Adminitees | Turnover          | pront          |
| April                    | 631            | £290.70            | £8.86                   | £645.81             | £216.02      | £12.00     | £948.51           | £231.48        |
| May                      | 692            | £23.00             | £0.00                   | £674.12             | £273.76      | £7.80      | £704.92           | £281.56        |
| June                     | 654            | £42.00             | £0.00                   | £465.84             | £174.02      | £7.80      | £515.64           | £181.82        |
| July                     | 680            | £112.00            | £5.60                   | £610.59             | £227.26      | £4.40      | £726.99           | £237.26        |
| August                   | 891            | £455.00            | £22.75                  | £727.75             | £307.55      | £1.20      | £1,183.95         | £331.50        |
| September                | 894            | £1,587.20          | £76.54                  | £760.40             | £265.68      | £2.00      | £2,349.60         | £344.22        |
| October                  | 722            | £575.00            | £5.17                   | £708.68             | £247.22      | £3.40      | £1,287.08         | £255.79        |
| November                 | 432            | £566.00            | £4.96                   | £633.28             | £218.32      | £2.30      | £1,201.58         | £225.58        |
| December                 | 232            | £20.00             | £0.00                   | £472.93             | £185.01      | £41.10     | £534.03           | £226.11        |
| January                  | 327            | £1,059.00          | £2.96                   | £261.96             | £104.51      | £23.30     | £1,344.26         | £130.77        |
| February                 | 369            | £94.00             | £0.00                   | £420.69             | £169.67      | £12.00     | £526.69           | £181.67        |
| March                    | 369            | £14.00             | £0.00                   | £318.45             | £109.15      | £14.10     | £346.55           | £123.25        |
| Total                    | 6893           | £4,837.90          | £126.84                 | £6,700.50           | £2,498.17    | £131.40    | £11,669.80        | £2,751.01      |
| 2021-2022 for comparison | 6266           | £2,380.50          | £40.04                  | £6,966.95           | £2,605.45    | £76.80     | £9,424.25         | £2,722.29      |
| % of 2021-2022           | 110%           | 203%               | 317%                    | 96%                 | 96%          | 171%       | 124%              | 101%           |