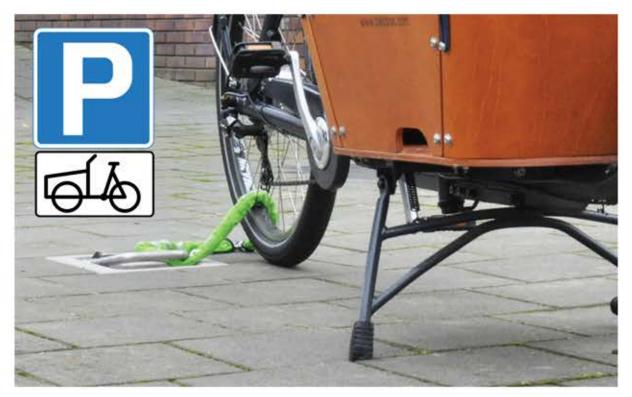

## e bike stanks with annises

for terment Streets

Statim) unvegua

agai counter à hearts a mindé tool

ando blu searce paring