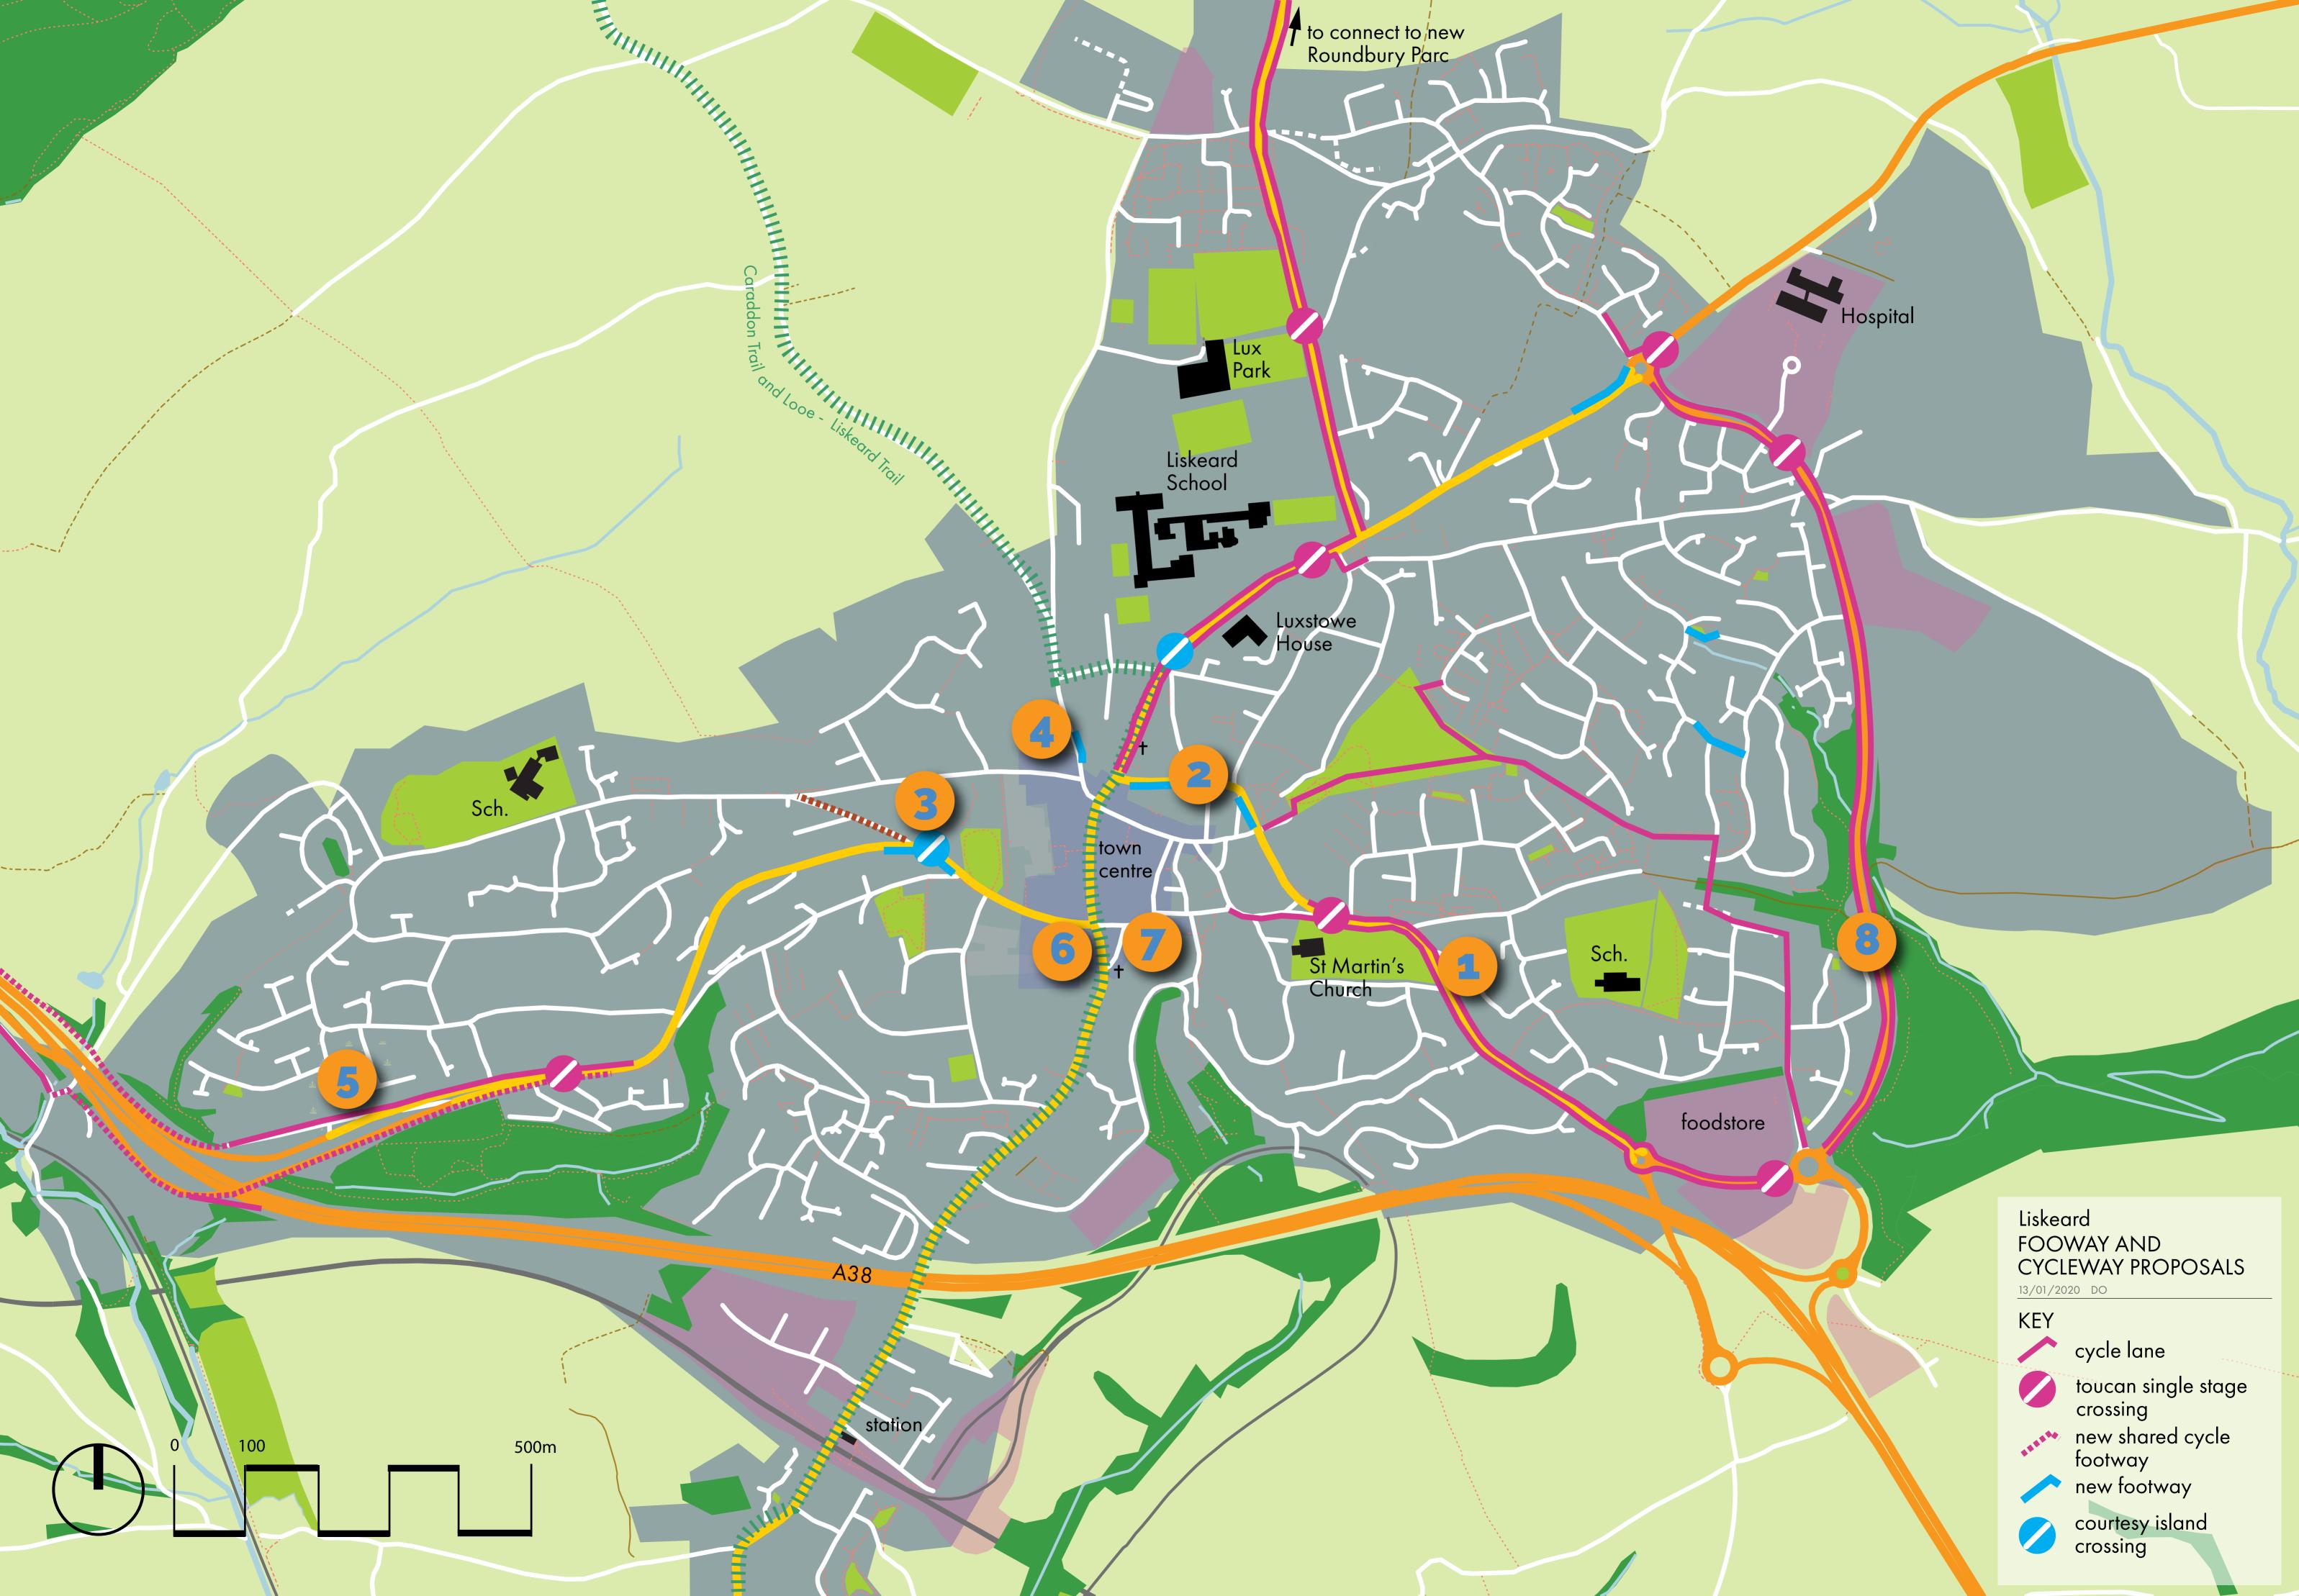

LISKETTO 2000







LISKERRAD 20/20

PLYMMIH RASO

14.1.20

PI





LISKERNED 2000 DEAN STREET

14,1.20 DO.



LISKERRAD 2000 BARRAS PLANE 14.1.20 DO:





LISLEXAD 20/20)

14.1.20 20.



14.1.20 20.



LISKERNO 20/20

BAY TREE HILL

26,1.20

D-0







LISKETYPOR WAY

## e bike stanks with annises







for terment Streets



Statim) unvegua



agai counter à hearts a mindé tool



ando blu searce paring



## **Project Priority**

| Charter Way cycle/footway                                               | 1 |
|-------------------------------------------------------------------------|---|
| Dean Street R/A<br>Cycle parking - town centre/station<br>Bay Tree Hill |   |
| Plymouth Road                                                           | 3 |
| Pound St/ Castle St