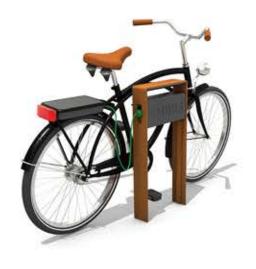

## e bike stanks with annises

for terment Streets

Statim) unvegua

agai counter à hearts a mindé tool

ando blu searce paring

## **Project Priority**

| Charter Way cycle/footway                                               | 1 |
|-------------------------------------------------------------------------|---|
| Dean Street R/A<br>Cycle parking - town centre/station<br>Bay Tree Hill |   |
| Plymouth Road                                                           | 3 |
| Pound St/ Castle St                                                     | 3 |
| Dean St                                                                 | 3 |
| Barras Place                                                            | 3 |
| New Road                                                                | 3 |