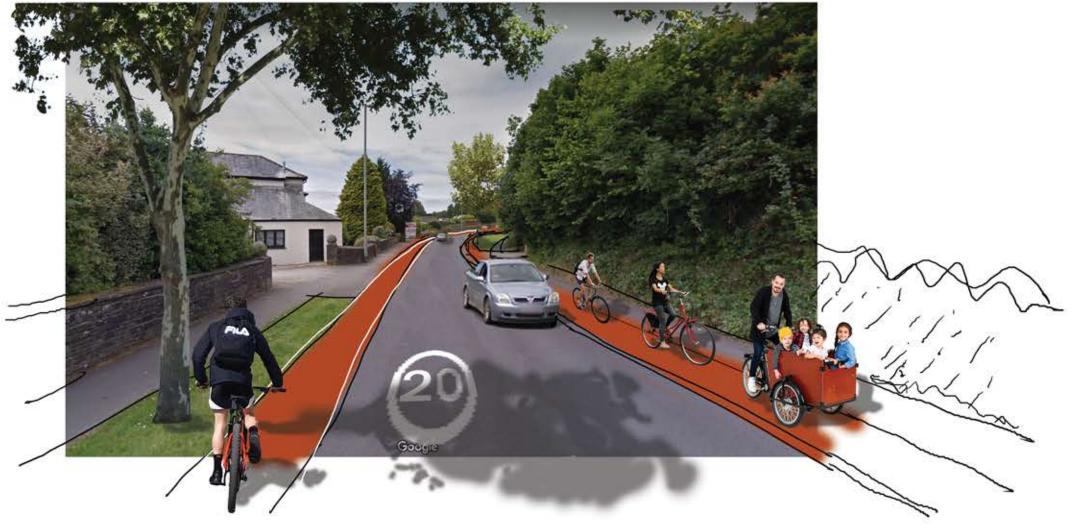

LISKETTO 2000







LISKERRAD 20/20

PLYMMIH RASO

14.1.20

PI





LISKERNED 2000 DEAN STREET

14,1.20 DO.



LISKERRAD 2000 BARRAS PLANE 14.1.20 DO:





LISLEXAD 20/20)

14.1.20 20.



14.1.20 20.



LISKERNO 20/20

BAY TREE HILL

26,1.20

D-0







LISKETYPOR WAY

## e bike stanks with annises







for terment Streets



Statim) unvegua



agai counter à hearts a mindé tool



ando blu searce paring



## **Project Priority**

| Charter Way cycle/footway                                               | 1 |
|-------------------------------------------------------------------------|---|
| Dean Street R/A<br>Cycle parking - town centre/station<br>Bay Tree Hill |   |
| Plymouth Road                                                           | 3 |
| Pound St/ Castle St