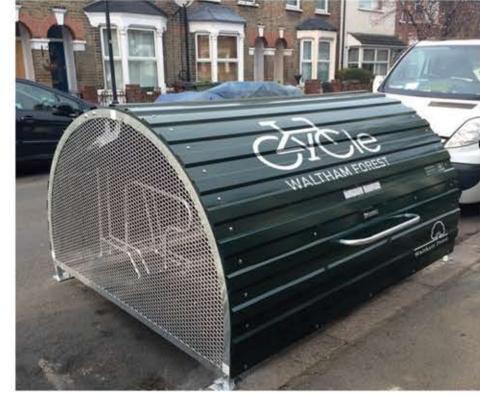

## e bike stanks with annises

for terment Streets

Statim) unvegua

agai counter à hearts a mindé tool

ando blu searce paring

## **Project Priority**

| Charter Way cycle/footway                                               | 1 |
|-------------------------------------------------------------------------|---|
| Dean Street R/A<br>Cycle parking - town centre/station<br>Bay Tree Hill |   |
| Plymouth Road                                                           | 3 |
| Pound St/ Castle St                                                     | 3 |
| Dean St                                                                 | 3 |
| Barras Place                                                            | 3 |
| New Road                                                                | 3 |