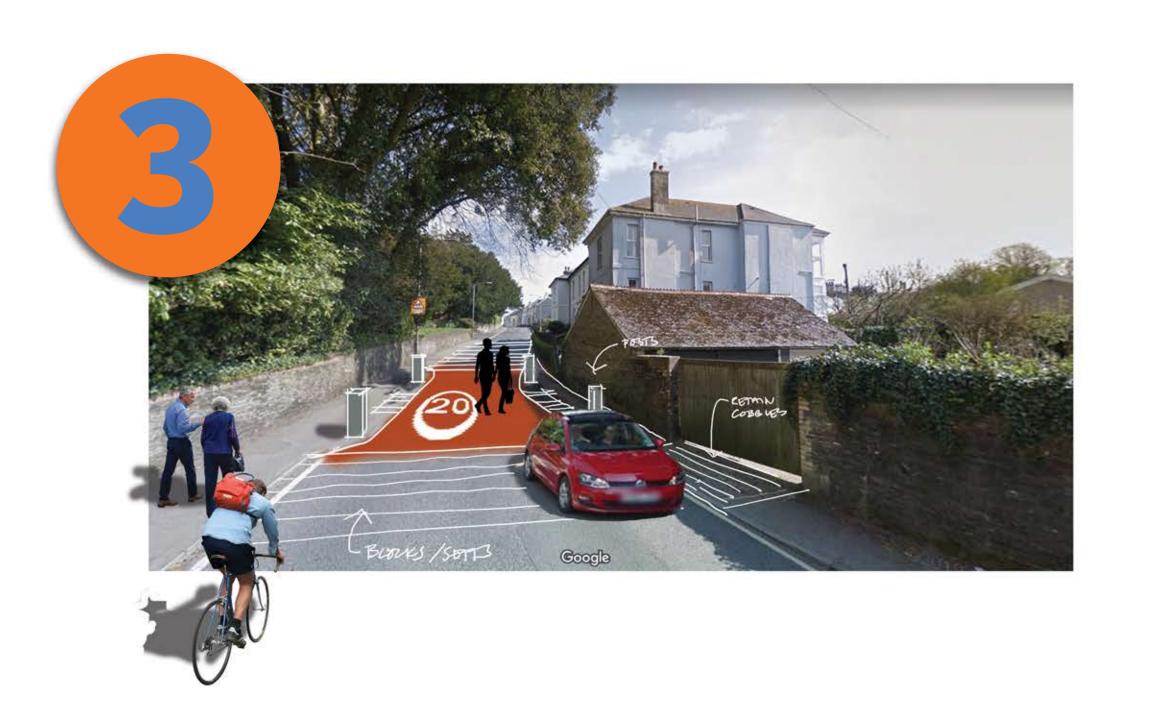

## **Project Priority**

| Charter Way cycle/footway                                               | 1 |
|-------------------------------------------------------------------------|---|
| Dean Street R/A<br>Cycle parking - town centre/station<br>Bay Tree Hill |   |
| Plymouth Road                                                           | 3 |
| Pound St/ Castle St                                                     | 3 |
| Dean St                                                                 | 3 |
| Barras Place                                                            | 3 |
| New Road                                                                | 3 |