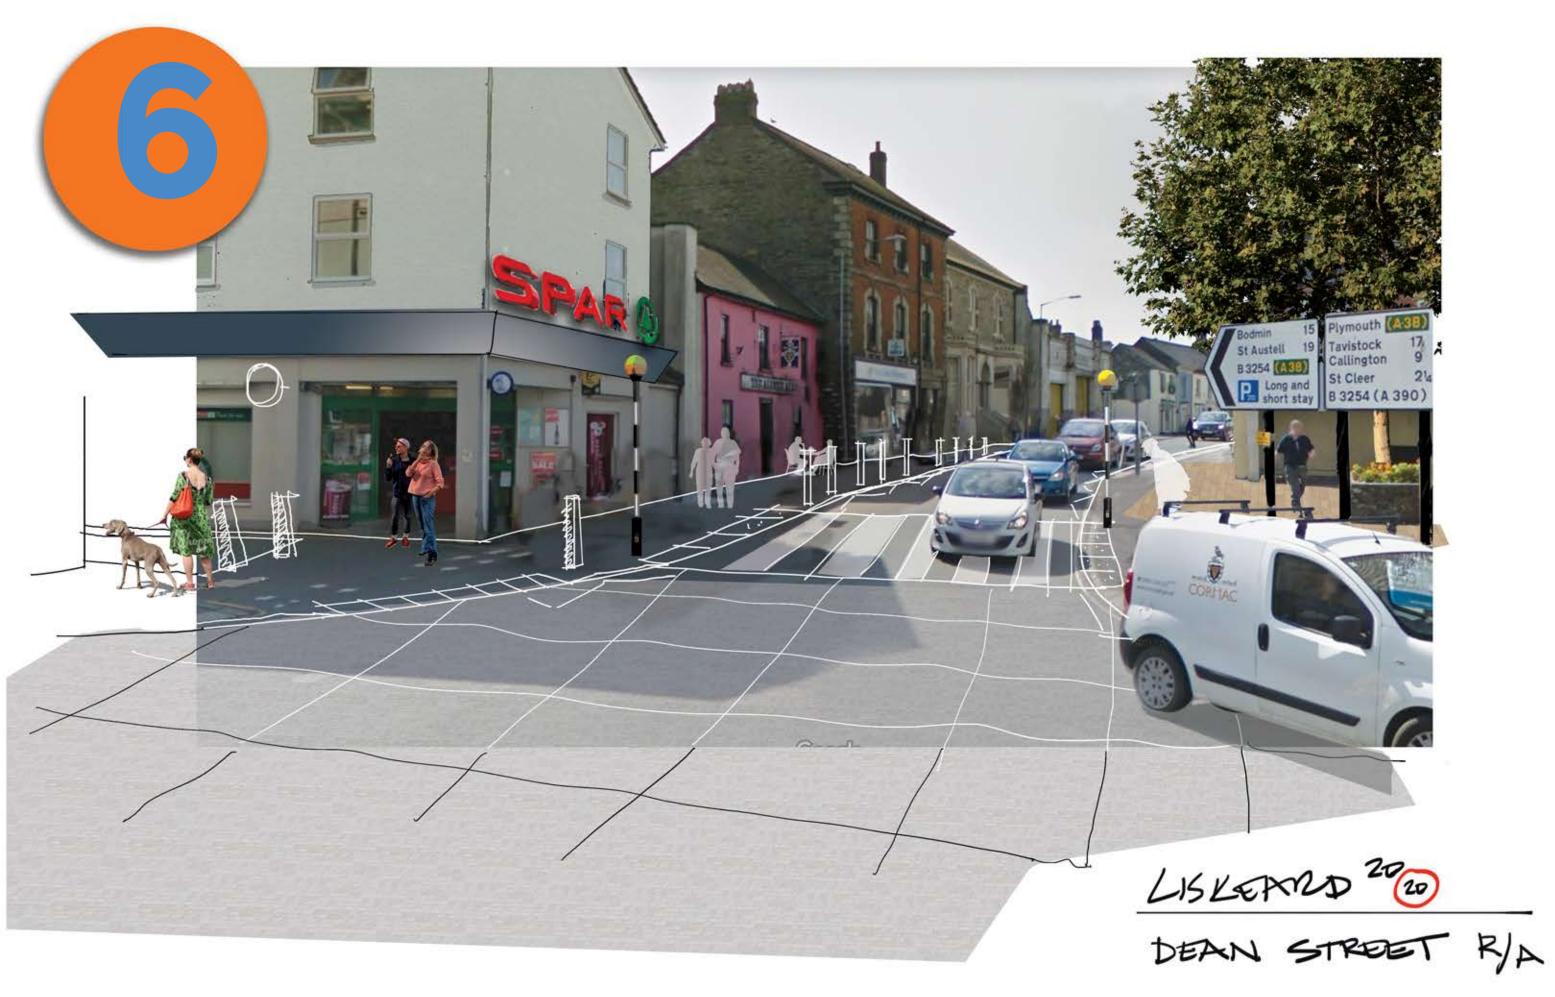

## **Project Priority**

| Charter Way cycle/footway                                               | 1 |
|-------------------------------------------------------------------------|---|
| Dean Street R/A<br>Cycle parking - town centre/station<br>Bay Tree Hill |   |
| Plymouth Road                                                           | 3 |
| Pound St/ Castle St                                                     | 3 |
| Dean St                                                                 | 3 |
| Barras Place                                                            | 3 |
| New Road                                                                | 3 |