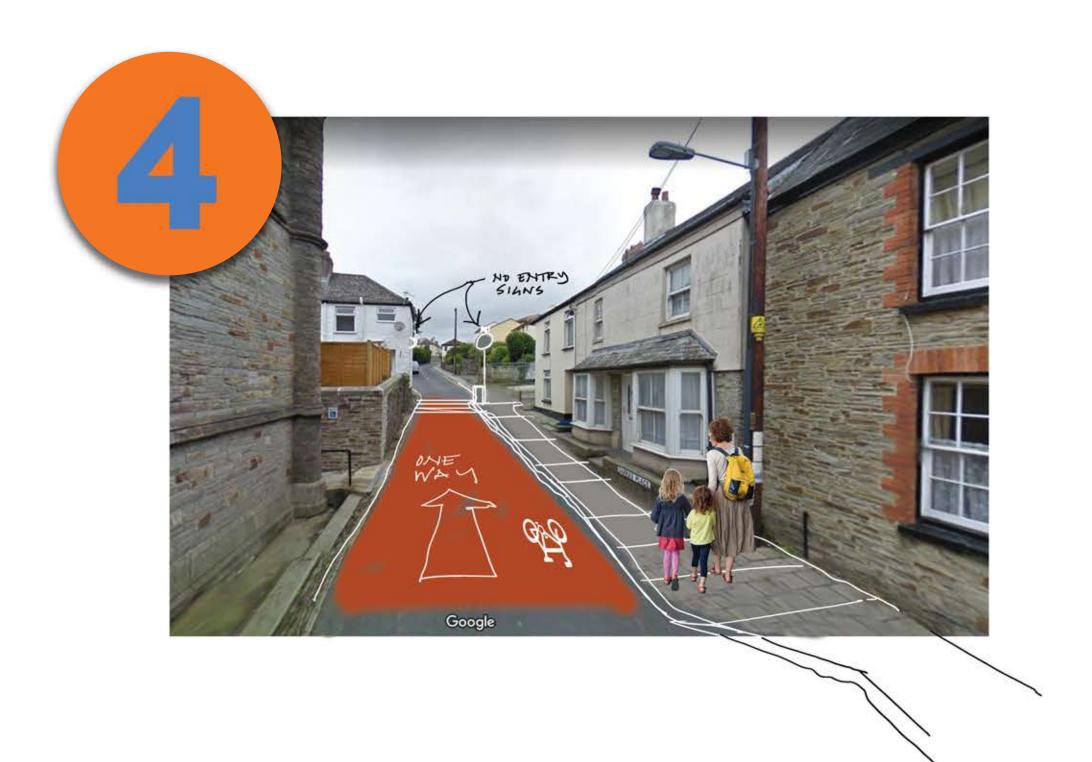

## **Project Priority**

| Charter Way cycle/footway                                               | 1 |
|-------------------------------------------------------------------------|---|
| Dean Street R/A<br>Cycle parking - town centre/station<br>Bay Tree Hill |   |
| Plymouth Road                                                           | 3 |
| Pound St/ Castle St                                                     | 3 |
| Dean St                                                                 | 3 |
| Barras Place                                                            | 3 |
| New Road                                                                | 3 |