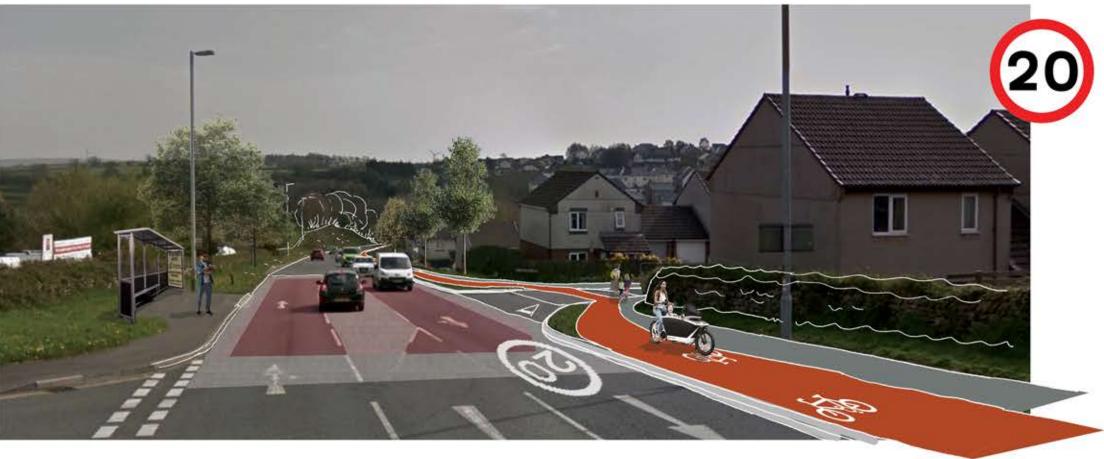

## **Project Priority**

| Charter Way cycle/footway                                               | 1 |
|-------------------------------------------------------------------------|---|
| Dean Street R/A<br>Cycle parking - town centre/station<br>Bay Tree Hill |   |
| Plymouth Road                                                           | 3 |
| Pound St/ Castle St                                                     | 3 |
| Dean St                                                                 | 3 |
| Barras Place                                                            | 3 |
| New Road                                                                | 3 |