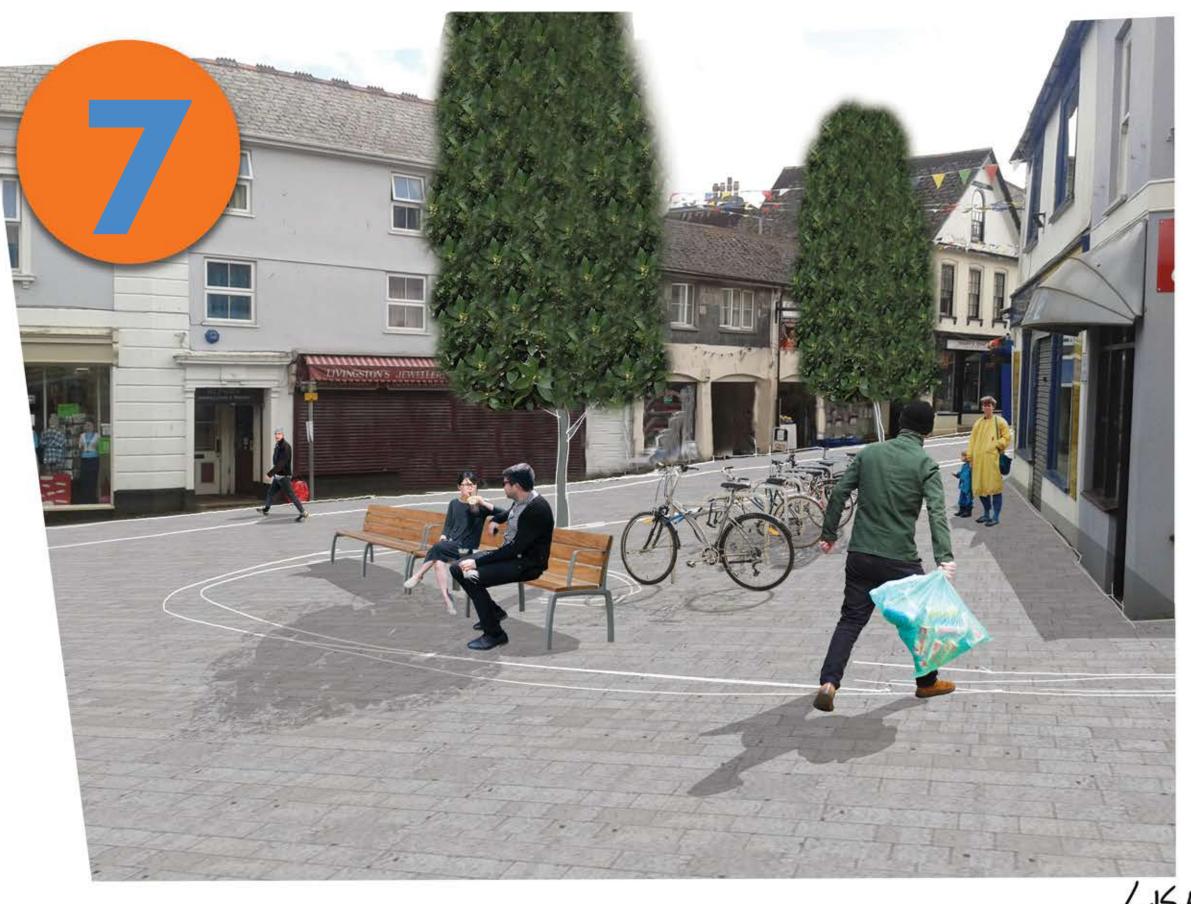

## **Project Priority**

| Charter Way cycle/footway                                               | 1 |
|-------------------------------------------------------------------------|---|
| Dean Street R/A<br>Cycle parking - town centre/station<br>Bay Tree Hill |   |
| Plymouth Road                                                           | 3 |
| Pound St/ Castle St                                                     | 3 |
| Dean St                                                                 | 3 |
| Barras Place                                                            | 3 |
| New Road                                                                | 3 |