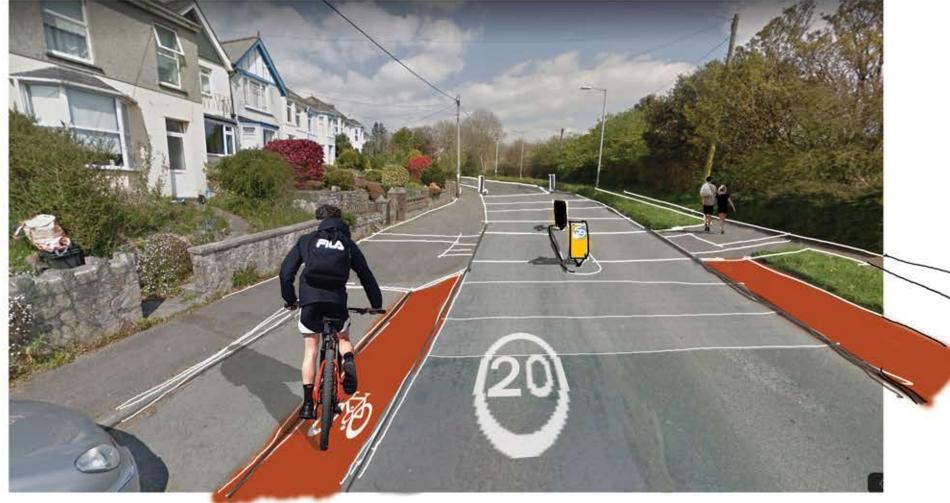

## **Project Priority**

| Charter Way cycle/footway                                               | 1 |
|-------------------------------------------------------------------------|---|
| Dean Street R/A<br>Cycle parking - town centre/station<br>Bay Tree Hill |   |
| Plymouth Road                                                           | 3 |
| Pound St/ Castle St                                                     | 3 |
| Dean St                                                                 | 3 |
| Barras Place                                                            | 3 |
| New Road                                                                | 3 |