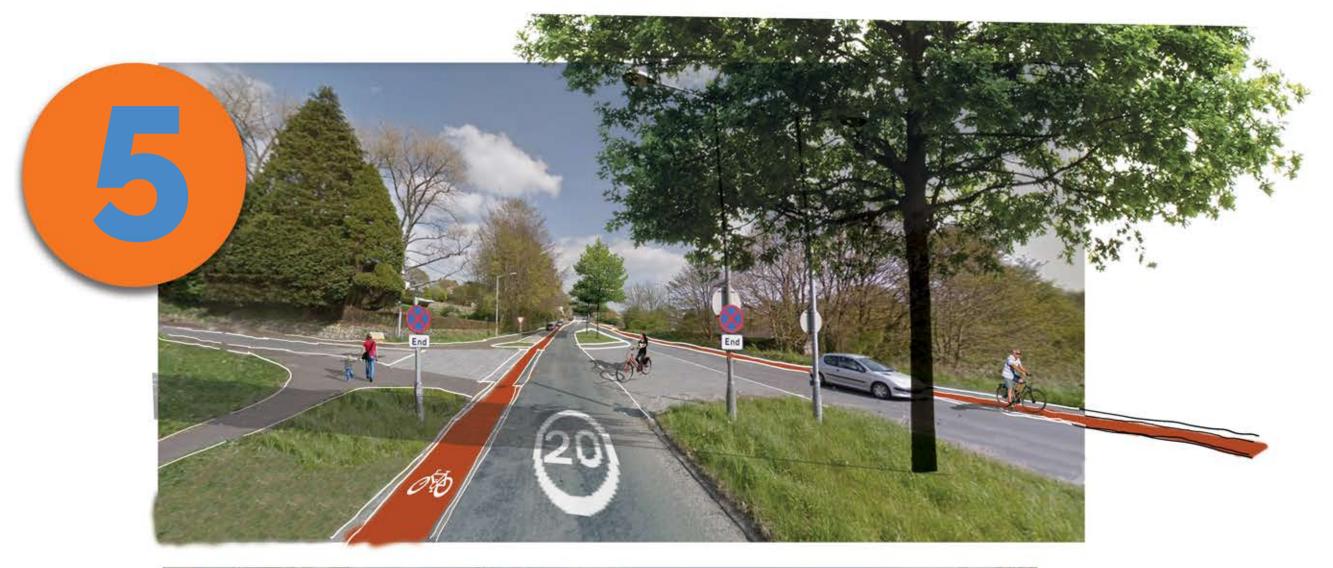

## **Project Priority**

| Charter Way cycle/footway                                               | 1 |
|-------------------------------------------------------------------------|---|
| Dean Street R/A<br>Cycle parking - town centre/station<br>Bay Tree Hill |   |
| Plymouth Road                                                           | 3 |
| Pound St/ Castle St                                                     | 3 |
| Dean St                                                                 | 3 |
| Barras Place                                                            | 3 |
| New Road                                                                | 3 |