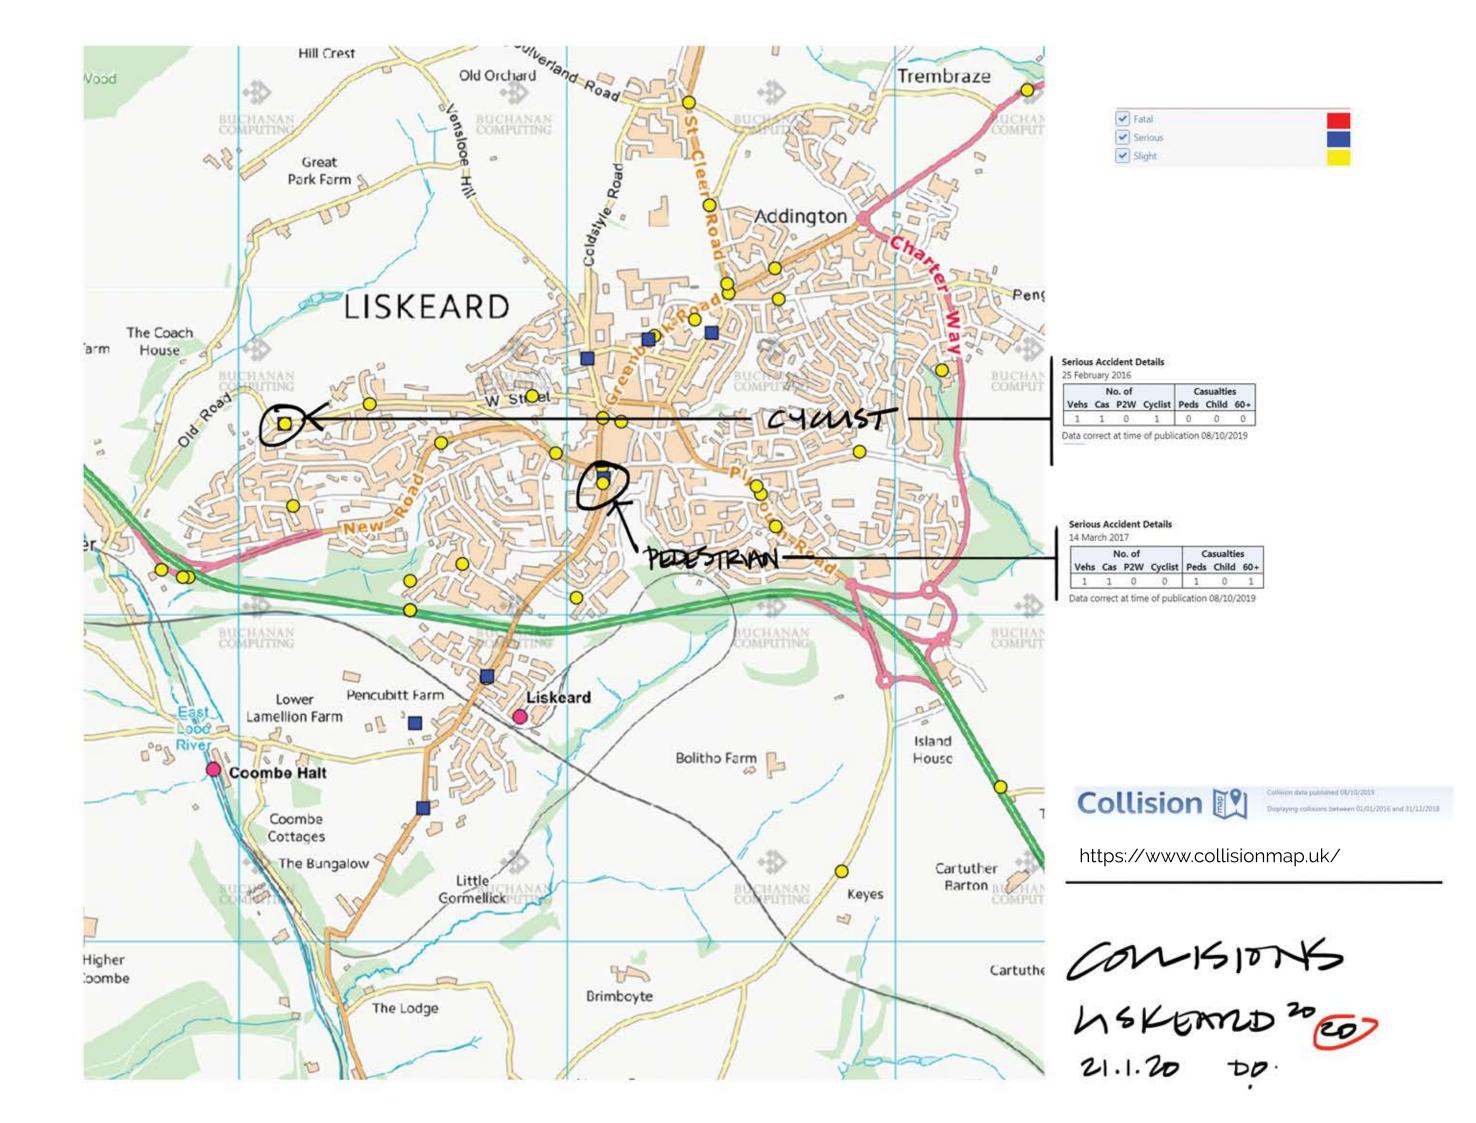

LISKETTO 2000

LISKERRAD 20/20

PLYMMIH RASO

14.1.20

PI

LISKERNED 2000 DEAN STREET

14,1.20 DO.

LISKERRAD 2000 BARRAS PLANE 14.1.20 DO: