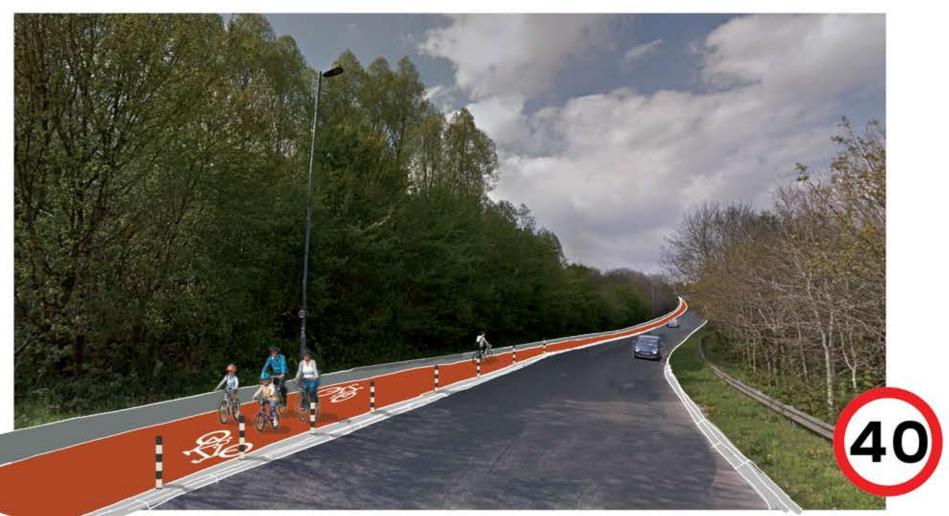

## **Project Priority**

| Charter Way cycle/footway                                               | 1 |
|-------------------------------------------------------------------------|---|
| Dean Street R/A<br>Cycle parking - town centre/station<br>Bay Tree Hill |   |
| Plymouth Road                                                           | 3 |
| Pound St/ Castle St                                                     | 3 |
| Dean St                                                                 | 3 |
| Barras Place                                                            | 3 |
| New Road                                                                | 3 |