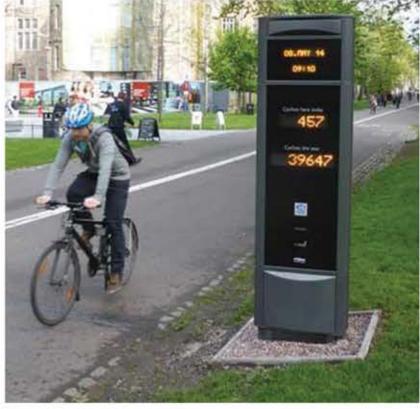

## e bike stanks with annises

for terment Streets

Statim) unvegua

agai counter à hearts a mindé tool

ando blu searce paring