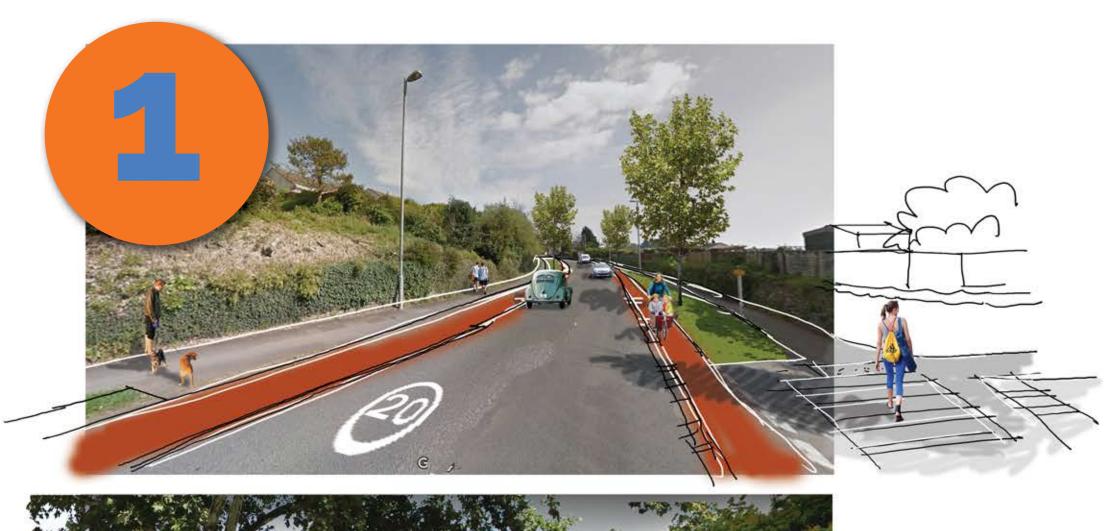

LISKETTO 2000







LISKERRAD 20/20

PLYMMIH RASO

14.1.20

PI





LISKERNED 2000 DEAN STREET

14,1.20 DO.



LISKERRAD 2000 BARRAS PLANE 14.1.20 DO:





LISLEXAD 20/20)

14.1.20 20.



14.1.20 20.



LISKERNO 20/20

BAY TREE HILL

26,1.20

D-0







LISKETYPOR WAY

## e bike stanks with annises







for terment Streets



Statim) unvegua



agai counter à hearts a mindé tool



ando blu searce paring



## **Project Priority**

| Charter Way cycle/footway                                               | 1 |
|-------------------------------------------------------------------------|---|
| Dean Street R/A<br>Cycle parking - town centre/station<br>Bay Tree Hill |   |
| Plymouth Road                                                           | 3 |
| Pound St/ Castle St