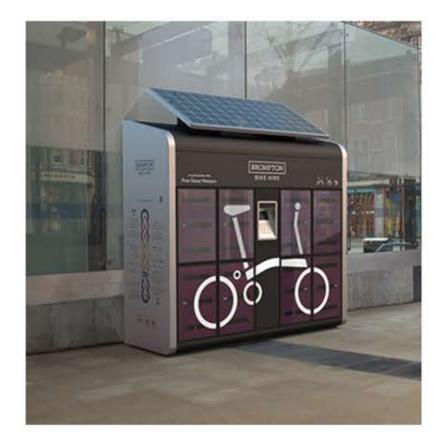

## e bike stanks with annises

for terment Streets

Statim) unvegua

agai counter à hearts a mindé tool

ando blu searce paring

## **Project Priority**

| Charter Way cycle/footway                                               | 1 |
|-------------------------------------------------------------------------|---|
| Dean Street R/A<br>Cycle parking - town centre/station<br>Bay Tree Hill |   |
| Plymouth Road                                                           | 3 |
| Pound St/ Castle St                                                     | 3 |
| Dean St                                                                 | 3 |
| Barras Place                                                            | 3 |
| New Road                                                                | 3 |