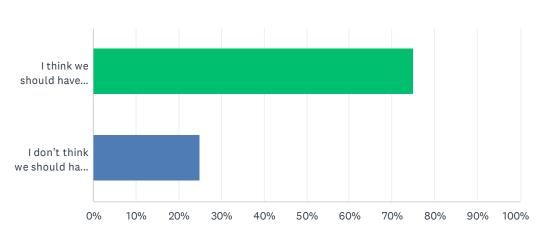

## Q2 Please choose one option below:

| ANSWER CHOICES                                                                                                    |  | RESPONSES |  |
|-------------------------------------------------------------------------------------------------------------------|--|-----------|--|
| I think we should have Christmas lights in Liskeard (which will mean an extra 11p a week on average council tax). |  | 429       |  |
| I don't think we should have Christmas lights in Liskeard if it means an extra 11p a week on average council tax. |  | 143       |  |
| TOTAL                                                                                                             |  | 572       |  |