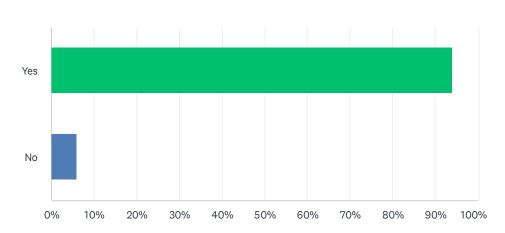

## Q1 Do you live in Liskeard?

Answered: 579 Skipped: 2

| ANSWER CHOICES | RESPONSES |     |
|----------------|-----------|-----|
| Yes            | 93.96%    | 544 |
| No             | 6.04%     | 35  |
| TOTAL          |           | 579 |