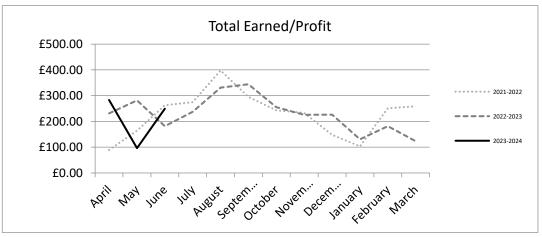

## **Liskeard Information Centre Statistics 2023-24**

| 2023-2024                | No of visitors | Total ticket sales | Total ticket commission | Total Gift<br>Sales | Total Profit | Admin Fees | Total<br>Turnover | Total Earned /<br>profit |
|--------------------------|----------------|--------------------|-------------------------|---------------------|--------------|------------|-------------------|--------------------------|
| April                    | 590            | £72.00             | £0.00                   | £714.68             | £271.35      | £11.90     | £798.58           | £283.25                  |
| May                      | 518            | £24.00             | £0.00                   | £465.82             | £95.73       | £0.60      | £490.42           | £96.33                   |
| June                     | 729            | £480.00            | £1.80                   | £618.70             | £233.80      | £13.40     | £1,112.10         | £249.00                  |
| July                     | 73             | £0.00              |                         | £0.00               | £0.00        | £0.00      | £0.00             | £0.00                    |
| August                   | 0              | £0.00              |                         | £0.00               | £0.00        | £0.00      | £0.00             | £0.00                    |
| September                | 0              | £0.00              |                         | £0.00               | £0.00        | £0.00      | £0.00             | £0.00                    |
| October                  | 0              | £0.00              |                         | £0.00               | £0.00        | £0.00      | £0.00             | £0.00                    |
| November                 | 0              | £0.00              |                         | £0.00               | £0.00        | £0.00      | £0.00             | £0.00                    |
| December                 | 0              | £0.00              |                         | £0.00               | £0.00        | £0.00      | £0.00             | £0.00                    |
| January                  | 0              | £0.00              |                         | £0.00               | £0.00        | £0.00      | £0.00             | £0.00                    |
| February                 | 0              | £0.00              |                         | £0.00               | £0.00        | £0.00      | £0.00             | £0.00                    |
| March                    | 0              | £0.00              |                         | £0.00               | £0.00        | £0.00      | £0.00             | £0.00                    |
| Total                    | 1910           | £576.00            | £1.80                   | £1,799.20           | £600.87      | £25.90     | £2,401.10         | £628.57                  |
| 2022-2023 for comparison | 6893           | £4,837.90          | £126.84                 | £6,700.50           | £2,498.17    | £131.40    | £11,669.80        | £2,751.01                |
| % of 2022-2023           | 28%            | 12%                | 1%                      | 27%                 | 24%          | 20%        | 21%               | 23%                      |

% of 2022-2023 27% 24% 20% 21% 23%