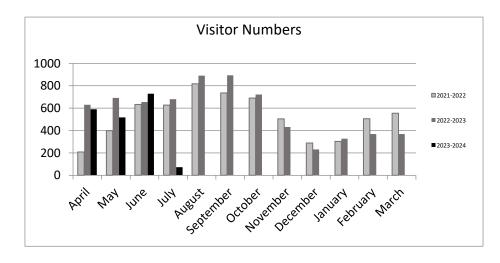

## **Liskeard Information Centre Statistics 2023-24**

| 2023-2024                | No of visitors | Total ticket sales | Total ticket commission | Total Gift<br>Sales | Total Profit | Admin Fees | Total<br>Turnover | Total Earned /<br>profit |
|--------------------------|----------------|--------------------|-------------------------|---------------------|--------------|------------|-------------------|--------------------------|
| April                    | 590            | £72.00             | £0.00                   | £714.68             | £271.35      | £11.90     | £798.58           | £283.25                  |
| May                      | 518            | £24.00             | £0.00                   | £465.82             | £95.73       | £0.60      | £490.42           | £96.33                   |
| June                     | 729            | £480.00            | £1.80                   | £618.70             | £233.80      | £13.40     | £1,112.10         | £249.00                  |
| July                     | 73             | £0.00              |                         | £0.00               | £0.00        | £0.00      | £0.00             | £0.00                    |
| August                   | 0              | £0.00              |                         | £0.00               | £0.00        | £0.00      | £0.00             | £0.00                    |
| September                | 0              | £0.00              |                         | £0.00               | £0.00        | £0.00      | £0.00             | £0.00                    |
| October                  | 0              | £0.00              |                         | £0.00               | £0.00        | £0.00      | £0.00             | £0.00                    |
| November                 | 0              | £0.00              |                         | £0.00               | £0.00        | £0.00      | £0.00             | £0.00                    |
| December                 | 0              | £0.00              |                         | £0.00               | £0.00        | £0.00      | £0.00             | £0.00                    |
| January                  | 0              | £0.00              |                         | £0.00               | £0.00        | £0.00      | £0.00             | £0.00                    |
| February                 | 0              | £0.00              |                         | £0.00               | £0.00        | £0.00      | £0.00             | £0.00                    |
| March                    | 0              | £0.00              |                         | £0.00               | £0.00        | £0.00      | £0.00             | £0.00                    |
| Total                    | 1910           | £576.00            | £1.80                   | £1,799.20           | £600.87      | £25.90     | £2,401.10         | £628.57                  |
| 2022-2023 for comparison | 6893           | £4,837.90          | £126.84                 | £6,700.50           | £2,498.17    | £131.40    | £11,669.80        | £2,751.01                |
| % of 2022-2023           | 28%            | 12%                | 1%                      | 27%                 | 24%          | 20%        | 21%               | 23%                      |